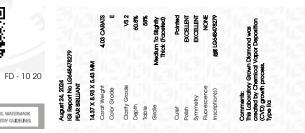

### LABORATORY GROWN DIAMOND REPORT

| August 24, 2024                |                          |  |  |  |
|--------------------------------|--------------------------|--|--|--|
| IGI Report Number              | LG648478279              |  |  |  |
| Description                    | LABORATORY GROWN DIAMOND |  |  |  |
| Shape and Cutting Style        | PEAR BRILLIANT           |  |  |  |
| Measurements                   | 14.37 X 8.93 X 5.43 MM   |  |  |  |
| GRADING RESULTS                |                          |  |  |  |
| Carat Weight                   | 4.03 CARATS              |  |  |  |
| Color Grade                    | 년 61일 년 61일              |  |  |  |
| Clarity Grade                  | VS 2                     |  |  |  |
| ADDITIONAL GRADING INFORMATION |                          |  |  |  |
| Polish                         | EXCELLENT                |  |  |  |

| Polish         | EXCELLENT       |
|----------------|-----------------|
| Symmetry       | EXCELLENT       |
| Fluorescence   | NONE            |
| Inscription(s) | 131 LG648478279 |

Comments: This Laboratory Grown Diamond was created by Chemical Vapor Deposition (CVD) growth process. Type IIa

# August 24, 2024

| 1 10 9001 2 17 202 1 |                                                                                                                                                                                                                                                                                                                                                                                                                                                                                                                                                                                                                                                                                                                                                                                                                                                                                                                                                                                                                                                                                                                                                                                                                                                                                                                                                                                                                                                                                                                                                                                                                                                                                                                                                                                                                                                                                                                                                                                                                                                                                                                                |
|----------------------|--------------------------------------------------------------------------------------------------------------------------------------------------------------------------------------------------------------------------------------------------------------------------------------------------------------------------------------------------------------------------------------------------------------------------------------------------------------------------------------------------------------------------------------------------------------------------------------------------------------------------------------------------------------------------------------------------------------------------------------------------------------------------------------------------------------------------------------------------------------------------------------------------------------------------------------------------------------------------------------------------------------------------------------------------------------------------------------------------------------------------------------------------------------------------------------------------------------------------------------------------------------------------------------------------------------------------------------------------------------------------------------------------------------------------------------------------------------------------------------------------------------------------------------------------------------------------------------------------------------------------------------------------------------------------------------------------------------------------------------------------------------------------------------------------------------------------------------------------------------------------------------------------------------------------------------------------------------------------------------------------------------------------------------------------------------------------------------------------------------------------------|
| IGI Report Number    | LG648478279                                                                                                                                                                                                                                                                                                                                                                                                                                                                                                                                                                                                                                                                                                                                                                                                                                                                                                                                                                                                                                                                                                                                                                                                                                                                                                                                                                                                                                                                                                                                                                                                                                                                                                                                                                                                                                                                                                                                                                                                                                                                                                                    |
| Description          | LABORATORY GROWN DIAMOND                                                                                                                                                                                                                                                                                                                                                                                                                                                                                                                                                                                                                                                                                                                                                                                                                                                                                                                                                                                                                                                                                                                                                                                                                                                                                                                                                                                                                                                                                                                                                                                                                                                                                                                                                                                                                                                                                                                                                                                                                                                                                                       |
| Shape and Cutting    | Style PEAR BRILLIANT                                                                                                                                                                                                                                                                                                                                                                                                                                                                                                                                                                                                                                                                                                                                                                                                                                                                                                                                                                                                                                                                                                                                                                                                                                                                                                                                                                                                                                                                                                                                                                                                                                                                                                                                                                                                                                                                                                                                                                                                                                                                                                           |
| Measurements         | 14.37 X 8.93 X 5.43 MM                                                                                                                                                                                                                                                                                                                                                                                                                                                                                                                                                                                                                                                                                                                                                                                                                                                                                                                                                                                                                                                                                                                                                                                                                                                                                                                                                                                                                                                                                                                                                                                                                                                                                                                                                                                                                                                                                                                                                                                                                                                                                                         |
| GRADING RESULT       | S                                                                                                                                                                                                                                                                                                                                                                                                                                                                                                                                                                                                                                                                                                                                                                                                                                                                                                                                                                                                                                                                                                                                                                                                                                                                                                                                                                                                                                                                                                                                                                                                                                                                                                                                                                                                                                                                                                                                                                                                                                                                                                                              |
| Carat Weight         | 4.03 CARATS                                                                                                                                                                                                                                                                                                                                                                                                                                                                                                                                                                                                                                                                                                                                                                                                                                                                                                                                                                                                                                                                                                                                                                                                                                                                                                                                                                                                                                                                                                                                                                                                                                                                                                                                                                                                                                                                                                                                                                                                                                                                                                                    |
| Color Grade          | STREET, STREET |
| Clarity Grade        | VS 2                                                                                                                                                                                                                                                                                                                                                                                                                                                                                                                                                                                                                                                                                                                                                                                                                                                                                                                                                                                                                                                                                                                                                                                                                                                                                                                                                                                                                                                                                                                                                                                                                                                                                                                                                                                                                                                                                                                                                                                                                                                                                                                           |
|                      |                                                                                                                                                                                                                                                                                                                                                                                                                                                                                                                                                                                                                                                                                                                                                                                                                                                                                                                                                                                                                                                                                                                                                                                                                                                                                                                                                                                                                                                                                                                                                                                                                                                                                                                                                                                                                                                                                                                                                                                                                                                                                                                                |

#### ADDITIONAL GRADING INFORMATION

| Polish                                                                           | EXCELLENT        |
|----------------------------------------------------------------------------------|------------------|
| Symmetry                                                                         | EXCELLENT        |
| Fluorescence                                                                     | NONE             |
| Inscription(s)                                                                   | 1571 LG648478279 |
| Comments: This Laboratory G<br>created by Chemical Vapor<br>process.<br>Type IIa |                  |