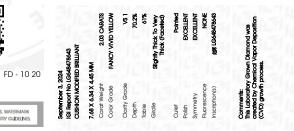

September 3, 2024 **IGI Report Number** 

Shape and Cutting Style

ADDITIONAL GRADING INFORMATION

Comments: This Laboratory Grown Diamond was created by Chemical Vapor Deposition (CVD) growth

Description

Measurements

Carat Weight

Color Grade

Clarity Grade

Polish

Symmetry Fluorescence

Inscription(s)

process.

**GRADING RESULTS** 

## LABORATORY GROWN DIAMOND REPORT

LABORATORY GROWN DIAMOND

CUSHION MODIFIED BRILLIANT

7.68 X 6.34 X 4.45 MM

FANCY VIVID YELLOW

2.03 CARATS

**VS** 1

NONE

EXCELLENT **EXCELLENT** 

1/31 LG648478643

| LG648478643 | Slightly Thick<br>To Very<br>Thick |                     |
|-------------|------------------------------------|---------------------|
| 200404/0040 | (Faceted)                          | $\langle   \rangle$ |

| and the second s |                                     |
|--------------------------------------------------------------------------------------------------------------------------------------------------------------------------------------------------------------------------------------------------------------------------------------------------------------------------------------------------------------------------------------------------------------------------------------------------------------------------------------------------------------------------------------------------------------------------------------------------------------------------------------------------------------------------------------------------------------------------------------------------------------------------------------------------------------------------------------------------------------------------------------------------------------------------------------------------------------------------------------------------------------------------------------------------------------------------------------------------------------------------------------------------------------------------------------------------------------------------------------------------------------------------------------------------------------------------------------------------------------------------------------------------------------------------------------------------------------------------------------------------------------------------------------------------------------------------------------------------------------------------------------------------------------------------------------------------------------------------------------------------------------------------------------------------------------------------------------------------------------------------------------------------------------------------------------------------------------------------------------------------------------------------------------------------------------------------------------------------------------------------------|-------------------------------------|
| IGI Report Number                                                                                                                                                                                                                                                                                                                                                                                                                                                                                                                                                                                                                                                                                                                                                                                                                                                                                                                                                                                                                                                                                                                                                                                                                                                                                                                                                                                                                                                                                                                                                                                                                                                                                                                                                                                                                                                                                                                                                                                                                                                                                                              | LG648478643                         |
| Description                                                                                                                                                                                                                                                                                                                                                                                                                                                                                                                                                                                                                                                                                                                                                                                                                                                                                                                                                                                                                                                                                                                                                                                                                                                                                                                                                                                                                                                                                                                                                                                                                                                                                                                                                                                                                                                                                                                                                                                                                                                                                                                    | LABORATORY GROWN DIAMOND            |
| Shape and Cutting                                                                                                                                                                                                                                                                                                                                                                                                                                                                                                                                                                                                                                                                                                                                                                                                                                                                                                                                                                                                                                                                                                                                                                                                                                                                                                                                                                                                                                                                                                                                                                                                                                                                                                                                                                                                                                                                                                                                                                                                                                                                                                              | Style CUSHION MODIFIED<br>BRILLIANT |
| Measurements                                                                                                                                                                                                                                                                                                                                                                                                                                                                                                                                                                                                                                                                                                                                                                                                                                                                                                                                                                                                                                                                                                                                                                                                                                                                                                                                                                                                                                                                                                                                                                                                                                                                                                                                                                                                                                                                                                                                                                                                                                                                                                                   | 7.68 X 6.34 X 4.45 MM               |
| GRADING RESULTS                                                                                                                                                                                                                                                                                                                                                                                                                                                                                                                                                                                                                                                                                                                                                                                                                                                                                                                                                                                                                                                                                                                                                                                                                                                                                                                                                                                                                                                                                                                                                                                                                                                                                                                                                                                                                                                                                                                                                                                                                                                                                                                | 8                                   |
| Carat Weight                                                                                                                                                                                                                                                                                                                                                                                                                                                                                                                                                                                                                                                                                                                                                                                                                                                                                                                                                                                                                                                                                                                                                                                                                                                                                                                                                                                                                                                                                                                                                                                                                                                                                                                                                                                                                                                                                                                                                                                                                                                                                                                   | 2.03 CARATS                         |
| Color Grade                                                                                                                                                                                                                                                                                                                                                                                                                                                                                                                                                                                                                                                                                                                                                                                                                                                                                                                                                                                                                                                                                                                                                                                                                                                                                                                                                                                                                                                                                                                                                                                                                                                                                                                                                                                                                                                                                                                                                                                                                                                                                                                    | FANCY VIVID YELLOW                  |
| Clarity Grade                                                                                                                                                                                                                                                                                                                                                                                                                                                                                                                                                                                                                                                                                                                                                                                                                                                                                                                                                                                                                                                                                                                                                                                                                                                                                                                                                                                                                                                                                                                                                                                                                                                                                                                                                                                                                                                                                                                                                                                                                                                                                                                  | VS 1                                |
|                                                                                                                                                                                                                                                                                                                                                                                                                                                                                                                                                                                                                                                                                                                                                                                                                                                                                                                                                                                                                                                                                                                                                                                                                                                                                                                                                                                                                                                                                                                                                                                                                                                                                                                                                                                                                                                                                                                                                                                                                                                                                                                                |                                     |

|            | GRADING | INFORMATION |
|------------|---------|-------------|
| ADDITIONAL | GRADING | INFORMATION |

| Polish                                                            | EXCELLENT        |
|-------------------------------------------------------------------|------------------|
| Symmetry                                                          | EXCELLENT        |
| Fluorescence                                                      | NONE             |
| Inscription(s)                                                    | 1631 LG648478643 |
| Comments: This Laboratory<br>created by Chemical Vapo<br>process. |                  |