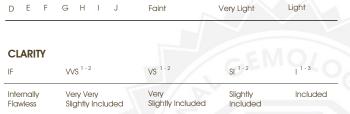

### COLOR

| D E F                  | G H I J                        | Faint                     | Very Light           | Light    |
|------------------------|--------------------------------|---------------------------|----------------------|----------|
| CLARITY                |                                |                           |                      |          |
| IF                     | VVS <sup>1 - 2</sup>           | VS <sup>1-2</sup>         | SI <sup>1-2</sup>    | I 1-3    |
| Internally<br>Flawless | Very Very<br>Slightly Included | Very<br>Slightly Included | Slightly<br>Included | Included |