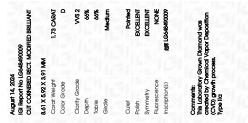

### LABORATORY GROWN DIAMOND REPORT

| August 14, 2024                |                                                |  |  |  |
|--------------------------------|------------------------------------------------|--|--|--|
| IGI Report Number              | LG648490009                                    |  |  |  |
| Description                    | LABORATORY GROWN DIAMOND                       |  |  |  |
| Shape and Cutting Style        | CUT CORNERED RECTANGULAR<br>MODIFIED BRILLIANT |  |  |  |
| Measurements                   | 8.61 X 5.92 X 3.91 MM                          |  |  |  |
| GRADING RESULTS                |                                                |  |  |  |
| Carat Weight                   | 1.73 CARAT                                     |  |  |  |
| Color Grade                    | D                                              |  |  |  |
| Clarity Grade                  | VVS 2                                          |  |  |  |
| ADDITIONAL GRADING INFORMATION |                                                |  |  |  |
|                                |                                                |  |  |  |

| EXCELLENT        | Polish         |
|------------------|----------------|
| EXCELLENT        | Symmetry       |
| NONE             | Fluorescence   |
| 1571 LG648490009 | Inscription(s) |

Comments: This Laboratory Grown Diamond was created by Chemical Vapor Deposition (CVD) growth process. Type IIa

#### August 14, 2024 IGI Report Number LG648490009 Description LABORATORY GROWN DIAMOND Shape and Cutting Style CUT CORNERED **RECTANGULAR MODIFIED** BRILLIANT 8.61 X 5.92 X 3.91 MM Measurements **GRADING RESULTS** Carat Weight 1.73 CARAT Color Grade D Clarity Grade VVS 2

#### ADDITIONAL GRADING INFORMATION

| Polish                                                                       | EXCELLENT                                       |
|------------------------------------------------------------------------------|-------------------------------------------------|
| Symmetry                                                                     | EXCELLENT                                       |
| Fluorescence                                                                 | NONE                                            |
| Inscription(s)                                                               | (157) LG648490009                               |
| Comments: This Laboratory<br>created by Chemical Vap<br>process.<br>Type IIa | Grown Diamond was<br>or Deposition (CVD) growth |