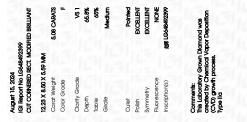

## LABORATORY GROWN DIAMOND REPORT

| August 15, 2024         |                                                |
|-------------------------|------------------------------------------------|
| IGI Report Number       | LG648492399                                    |
| Description             | LABORATORY GROWN DIAMOND                       |
| Shape and Cutting Style | CUT CORNERED RECTANGULAR<br>MODIFIED BRILLIANT |
| Measurements            | 12.23 X 8.50 X 5.59 MM                         |
| GRADING RESULTS         |                                                |
| Carat Weight            | 5.08 CARATS                                    |
| Color Grade             | 김 빗어졌었다.                                       |
| Clarity Grade           | VS 1                                           |

#### August 15, 2024 IGI Report Number LG648492399 Description LABORATORY GROWN DIAMOND Shape and Cutting Style CUT CORNERED **RECTANGULAR MODIFIED** BRILLIANT 12.23 X 8.50 X 5.59 MM Measurements **GRADING RESULTS** Carat Weight 5.08 CARATS Color Grade Clarity Grade VS 1