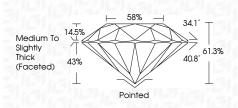

## LABORATORY GROWN DIAMOND REPORT

|                                          | ⊢ | - 58%  | $\neg$ |
|------------------------------------------|---|--------|--------|
| Medium To<br>Slightly Thick<br>(Faceted) |   | $\sum$ | X      |

Pointed

LG648494272

Report verification at igi.org

Sample Image Used

LABORATORY GROWN DIAMOND REPORT

### August 16, 2024 IGI Report Number LG648494272 Description LABORATORY GROWN DIAMOND Shape and Cutting Style ROUND BRILLIANT Measurements 8.72 - 8.74 X 5.35 MM

| GRADING RESULTS |             |
|-----------------|-------------|
| Carat Weight    | 2.51 CARATS |
| Color Grade     | F           |
| Clarity Grade   | VS 1        |
| Cut Grade       | IDEAL       |
|                 |             |

# **CLARITY CHARACTERISTICS**

43%

PROPORTIONS

LG648494272

2.51 CARATS

F

**VS** 1

IDEAL