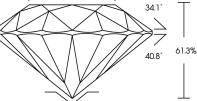

## LABORATORY GROWN DIAMOND REPORT

|                                          | ⊢ | - 58%  | $\neg$ |
|------------------------------------------|---|--------|--------|
| Medium To<br>Slightly Thick<br>(Faceted) |   | $\sum$ | X      |

Pointed

LG648494272

Report verification at igi.org

Sample Image Used

LABORATORY GROWN DIAMOND REPORT

# **CLARITY CHARACTERISTICS**

43%

PROPORTIONS

LG648494272

2.51 CARATS

F

**VS** 1

IDEAL