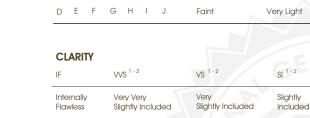

### August 16, 2024 IGI Report Number LG648494272 Description LABORATORY GROWN DIAMOND Shape and Cutting Style ROUND BRILLIANT Measurements 8.72 - 8.74 X 5.35 MM

| GRADING RESULTS |             |
|-----------------|-------------|
| Carat Weight    | 2.51 CARATS |
| Color Grade     | F           |
| Clarity Grade   | VS 1        |
| Cut Grade       | IDEAL       |
|                 |             |