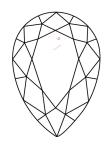

# **ELECTRONIC COPY**

### LABORATORY GROWN DIAMOND REPORT

August 15, 2024

IGI Report Number LG648495563

Description LABORATORY GROWN DIAMOND

Shape and Cutting Style PEAR BRILLIANT

Measurements 11.34 X 7.23 X 4.29 MM

**GRADING RESULTS** 

Carat Weight 2.07 CARATS

Color Grade

Clarity Grade V\$ 1

### ADDITIONAL GRADING INFORMATION

Polish **EXCELLENT** 

Symmetry **EXCELLENT** 

Fluorescence NONE

Inscription(s) (3) LG648495563

Comments: This Laboratory Grown Diamond was created by Chemical Vapor Deposition (CVD) growth

process. Type IIa

## LG648495563

Report verification at igi.org

### **PROPORTIONS**





Sample Image Used

### **CLARITY CHARACTERISTICS**





### **KEY TO SYMBOLS**

Red symbols indicate internal characteristics. Green symbols indicate external characteristics.

### COLOR

| DEF                    | G H I J                        | Faint                     | Very Light           | Light    |
|------------------------|--------------------------------|---------------------------|----------------------|----------|
| <b>CLARITY</b>         | VVS <sup>1 - 2</sup>           | VS <sup>1 - 2</sup>       | SI 1-2               | 11-3     |
| Internally<br>Flawless | Very Very<br>Slightly Included | Very<br>Slightly Included | Slightly<br>Included | Included |





© IGI 2020, International Gemological Institute

FD - 10 20





August 15, 2024

IGI Report Number LG648495563

Description LABORATORY GROWN DIAMOND

Shape and Cutting St