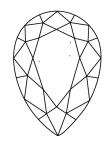

# **ELECTRONIC COPY**

### LABORATORY GROWN DIAMOND REPORT

August 15, 2024

IGI Report Number LG648495617

Description LABORATORY GROWN DIAMOND

Shape and Cutting Style PEAR BRILLIANT

Measurements 11.02 X 7.29 X 4.42 MM

**GRADING RESULTS** 

Carat Weight 2.07 CARATS

Color Grade

Е

Clarity Grade VS 1

## ADDITIONAL GRADING INFORMATION

Polish **EXCELLENT** 

Symmetry **EXCELLENT** 

Fluorescence NONE

Inscription(s) IG648495617

Comments: This Laboratory Grown Diamond was created by Chemical Vapor Deposition (CVD) growth

process. Type IIa

## LG648495617

Report verification at igi.org

### **PROPORTIONS**





Sample Image Used

### **CLARITY CHARACTERISTICS**





### **KEY TO SYMBOLS**

Red symbols indicate internal characteristics. Green symbols indicate external characteristics.

### **COLOR**

| DEF                    | G H I J                        | Faint                     | Very Light           | Light    |
|------------------------|--------------------------------|---------------------------|----------------------|----------|
| <b>CLARITY</b>         | VVS <sup>1 - 2</sup>           | VS <sup>1 - 2</sup>       | SI 1-2               | 11-3     |
| Internally<br>Flawless | Very Very<br>Slightly Included | Very<br>Slightly Included | Slightly<br>Included | Included |





© IGI 2020, International Gemological Institute

FD - 10 20





August 15, 2024

IGI Report Number LG648495617

Description LABORATORY GROWN DIAMOND

Shape and Cuttin