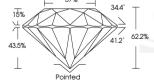

LABORATORY GROWN DIAMOND

ROUND BRILLIANT

Measurements

5.87 - 5.93 X 3.67 MM

**GRADING RESULTS** 

Caraf Weight 0.78 CARAT
Color Grade D

Clarity Grade VS 1

Cut Grade IDFAL