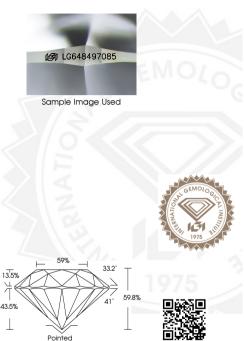

## LABORATORY GROWN DIAMOND REPORT

August 15, 2024

IGI Report Number

Description

Shape and Cutting Style

Measurements

LG648497085

LABORATORY GROWN DIAMOND

ROUND BRILLIANT

4.49 - 4.52 X 2.69 MM

**GRADING RESULTS** 

Carat Weight 0.33 CARAT

Color Grade D
Clarity Grade W\$1

Cut Grade IDEAL

## ADDITIONAL GRADING INFORMATION

Polish EXCELLENT
Symmetry EXCELLENT

Fluorescence NONE

Inscription(s) (GI LG648497085

Comments: As Grown - No indication of post-growth treatment. This Laboratory Grown Diamond was created by High Pressure High Temperature (HPHT) growth process.

## LG648497085

Medium

(Faceted)

THIS DOCUMENT WAS PRODUCED WITH THE FOLLOWING SECURITY MEASURES: SPECIAL DOCUMENT PAPER, INK SCREENS, WATERMARK BACKGROUND DESIGNS, HOLOGRAM AND OTHER SECURITY FEATURES NOT LISTED AND DO EXCEED DOCUMENT SECURITY INDUSTRY GUIDELINES.