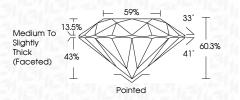

## **PROPORTIONS**

Sample Image Used

Faint

VS 1 - 2

Slightly Included

Very Light

Slightly

Included