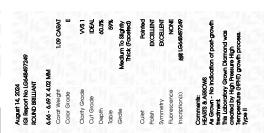

## LABORATORY GROWN DIAMOND REPORT

August 14, 2024

IGI Report Number LG648497249

Description LABORATORY GROWN DIAMOND

Shape and Cutting Style ROUND BRILLIANT

6.66 - 6.69 X 4.02 MM Measurements

## **GRADING RESULTS**

Carat Weight 1.09 CARAT

Color Grade

Ε

Clarity Grade VVS 1

Cut Grade **IDEAL** 

## ADDITIONAL GRADING INFORMATION

**EXCELLENT** Polish

Symmetry **EXCELLENT** 

NONE Fluorescence

Inscription(s) 1/5/1 LG648497249

Comments: HEARTS & ARROWS

As Grown - No indication of post-growth treatment. This Laboratory Grown Diamond was created by High Pressure High Temperature (HPHT) growth process.

Type II