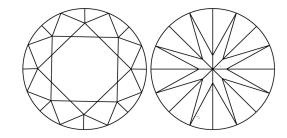

# **ELECTRONIC COPY**

## LABORATORY GROWN DIAMOND REPORT

September 5, 2024

IGI Report Number LG649401002

Description LABORATORY GROWN DIAMOND

Shape and Cutting Style ROUND BRILLIANT

Measurements 6.40 - 6.44 X 3.92 MM

**GRADING RESULTS** 

Carat Weight 1.00 CARAT

Color Grade

D

Clarity Grade VS 1

**EXCELLENT** Cut Grade

ADDITIONAL GRADING INFORMATION

**EXCELLENT** Polish

Symmetry **EXCELLENT** 

NONE Fluorescence

1/到 LG649401002 Inscription(s)

Comments: This Laboratory Grown Diamond was created by Chemical Vapor Deposition (CVD) growth

process. Type IIa

## LG649401002

Report verification at igi.org

## **PROPORTIONS**





Sample Image Used

#### **CLARITY CHARACTERISTICS**



## **KEY TO SYMBOLS**

Red symbols indicate internal characteristics. Green symbols indicate external characteristics.

## **COLOR**

| DEF                    | G H I J                        | Faint                     | Very Light           | Light    |
|------------------------|--------------------------------|---------------------------|----------------------|----------|
| <b>CLARITY</b>         | VVS <sup>1 - 2</sup>           | VS <sup>1 - 2</sup>       | SI 1-2               | 11-3     |
| Internally<br>Flawless | Very Very<br>Slightly Included | Very<br>Slightly Included | Slightly<br>Included | Included |



© IGI 2020, International Gemological Institute

FD - 10 20





September 5, 2024

IGI Report Number LG649401002 Description LABORATORY GROWN DIAMOND

Shape and Cutting Sty