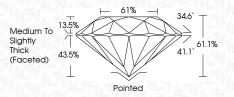

H I J                        | Faint                     | Very Light           | Light    |
|------------------------|--------------------------------|---------------------------|----------------------|----------|
| <b>CLARITY</b>         | VVS <sup>1 - 2</sup>           | VS <sup>1 - 2</sup>       | SI 1-2               | 11-3     |
| Internally<br>Flawless | Very Very<br>Slightly Included | Very<br>Slightly Included | Slightly<br>Included | Included |



© IGI 2020, International Gemological Institute

FD - 10 20





September 5, 2024

IGI Report Number LG649401002 Description LABORATORY GROWN DIAMOND

Shape and Cutting Style ROUND BRILLIANT

Measurements 6.40 - 6.44 X 3.92 MM

**GRADING RESULTS** 

Carat Weight 1.00 CARAT

Color Grade Clarity Grade VS 1

D

Cut Grade **EXCELLENT** 



#### ADDITIONAL GRADING INFORMATION

**EXCELLENT** Polish **EXCELLENT** Symmetry

NONE Fluorescence

(国) LG649401002 Inscription(s) Comments: This Laboratory Grown Diamond was created by Chemical Vapor Deposition (CVD) growth

process. Type IIa