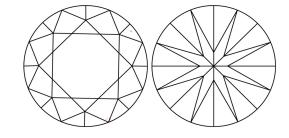

# **ELECTRONIC COPY**

### LABORATORY GROWN DIAMOND REPORT

September 5, 2024

IGI Report Number LG649401072

Description LABORATORY GROWN DIAMOND

Shape and Cutting Style ROUND BRILLIANT

Measurements 6.39 - 6.45 X 3.93 MM

**GRADING RESULTS** 

Carat Weight 1.00 CARAT

Color Grade

D

Clarity Grade VVS 2

Cut Grade EXCELLENT

### ADDITIONAL GRADING INFORMATION

Polish **EXCELLENT** 

Symmetry **EXCELLENT** 

Fluorescence NONE

Inscription(s) (3) LG649401072

Comments: This Laboratory Grown Diamond was created by Chemical Vapor Deposition (CVD) growth

process. Type IIa

# LG649401072

Report verification at igi.org

### **PROPORTIONS**





### Sample Image Used

#### **CLARITY CHARACTERISTICS**



## **KEY TO SYMBOLS**

Red symbols indicate internal characteristics. Green symbols indicate external characteristics.

### **COLOR**

| DEF                    | G H I J                        | Faint                     | Very Light           | Light    |
|------------------------|--------------------------------|---------------------------|----------------------|----------|
| <b>CLARITY</b>         | VVS <sup>1 - 2</sup>           | VS <sup>1 - 2</sup>       | SI 1-2               | 11-3     |
| Internally<br>Flawless | Very Very<br>Slightly Included | Very<br>Slightly Included | Slightly<br>Included | Included |



© IGI 2020, International Gemological Institute

FD - 10 20





September 5, 2024

IGI Report Number LG649401072

Description LABORATORY GROWN DIAMOND

Measurements 6.39 -