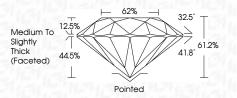

G H I J                        | Faint                     | Very Light           | Light    |
|------------------------|--------------------------------|---------------------------|----------------------|----------|
| <b>CLARITY</b>         | VVS <sup>1 - 2</sup>           | VS <sup>1 - 2</sup>       | SI 1-2               | 11-3     |
| Internally<br>Flawless | Very Very<br>Slightly Included | Very<br>Slightly Included | Slightly<br>Included | Included |



© IGI 2020, International Gemological Institute

FD - 10 20





September 5, 2024

IGI Report Number LG649401072

Description LABORATORY GROWN DIAMOND

Measurements 6.39 - 6.45 X 3.93 MM

ROUND BRILLIANT

**GRADING RESULTS** 

Shape and Cutting Style

Carat Weight 1.00 CARAT

Color Grade D
Clarity Grade VV\$ 2

Cut Grade EXCELLENT



#### ADDITIONAL GRADING INFORMATION

Polish **EXCELLENT** 

Symmetry EXCELLENT Fluorescence NONE

Inscription(s) (G) LG649401072

Comments: This Laboratory Grown Diamond was created by Chemical Vapor Deposition (CVD) growth process.

Type IIa