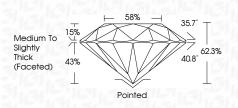

### 58% 35.7° Medium To 15% Slightly Thick (Faceted) $\square$ 62.3% 40.8° 43%

Pointed

LG649401173

Report verification at igi.org

1651 LG649401173

Sample Image Used

| LABORATORY GROWN DIAMOND REPORT |
|---------------------------------|
|                                 |