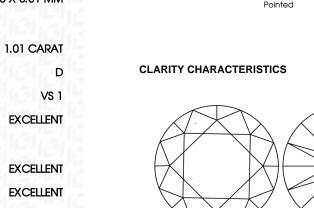

# 1691 LG649401302

Sample Image Used

Sentember 6 2024

LABORATORY GROWN DIAMOND REPORT

|                       | September 0, 2024       |
|-----------------------|-------------------------|
| LG649401302           | IGI Report Number       |
| ORATORY GROWN DIAMOND | Description LABC        |
| ROUND BRILLIANT       | Shape and Cutting Style |
| 6.57 - 6.58 X 3.81 MM | Measurements            |
|                       | GRADING RESULTS         |
| 1.01 CARAT            | Carat Weight            |
| D                     | Color Grade             |
| VS 1                  | Clarity Grade           |
| EXCELLENT             | Cut Grade               |
|                       |                         |

### **KEY TO SYMBOLS**

Red symbols indicate internal characteristics. Green symbols indicate external characteristics.

www.igi.org

| ADDITIONAL GRADING INFORMATIO                                                                | N               |
|----------------------------------------------------------------------------------------------|-----------------|
| Polish                                                                                       | EXCELLENT       |
| Symmetry                                                                                     | EXCELLENT       |
| Fluorescence                                                                                 | NONE            |
| Inscription(s)                                                                               | IG1 LG649401302 |
| Comments: This Laboratory Grown I<br>created by Chemical Vapor Depos<br>process.<br>Type IIa |                 |