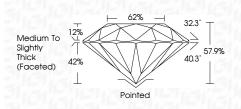

## LABORATORY GROWN DIAMOND REPORT

|                | ┝── 62% ── |
|----------------|------------|
| Medium To      | 32.3°      |
| Slightly Thick |            |
| (Faceted)      | 7          |
|                |            |

LG649401302 Report verification at igi.org

40.3°

57.9%

PROPORTIONS

42%