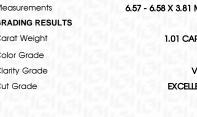

September 6, 2024

**IGI Report Number** 

Shape and Cutting Style

Description

Measurements

Carat Weight

Color Grade

Clarity Grade

Cut Grade

**GRADING RESULTS** 

GEMOLOGICAL INSTITUTE

# 1691 LG649401302

Sample Image Used

Sentember 6 2024

LABORATORY GROWN DIAMOND REPORT

|                       | September 0, 2024       |
|-----------------------|-------------------------|
| LG649401302           | IGI Report Number       |
| ORATORY GROWN DIAMOND | Description LABC        |
| ROUND BRILLIANT       | Shape and Cutting Style |
| 6.57 - 6.58 X 3.81 MM | Measurements            |
|                       | GRADING RESULTS         |
| 1.01 CARAT            | Carat Weight            |
| D                     | Color Grade             |
| VS 1                  | Clarity Grade           |
| EXCELLENT             | Cut Grade               |
|                       |                         |