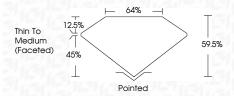

|                           |                      |          |  |
|------------------------|--------------------------------|---------------------------|----------------------|----------|--|
| IF                     | VVS <sup>1 - 2</sup>           | VS <sup>1-2</sup>         | SI 1 - 2             | 1 1 - 3  |  |
| Internally<br>Flawless | Very Very<br>Slightly Included | Very<br>Slightly Included | Slightly<br>Included | Included |  |

Very Light



© IGI 2020, International Gemological Institute

FD - 10 20





September 5, 2024

IGI Report Number LG649401662

Description LABORATORY GROWN DIAMOND

Measurements 7.25 X 7.85 X 4.67 MM

HEART BRILLIANT

**GRADING RESULTS** 

Shape and Cutting Style

Carat Weight 1.51 CARAT

Color Grade E
Clarity Grade V\$1



#### ADDITIONAL GRADING INFORMATION

Polish **EXCELLENT** 

Symmetry **EXCELLENT**Fluorescence **NONE** 

Inscription(s) IGN LG649401662

Comments: This Laboratory Grown Diamond was created by Chemical Vapor Deposition (CVD) growth process.

Type IIa