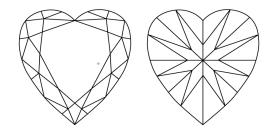

# **ELECTRONIC COPY**

### LABORATORY GROWN DIAMOND REPORT

September 5, 2024

IGI Report Number LG649401662

Description LABORATORY GROWN DIAMOND

Shape and Cutting Style HEART BRILLIANT

Measurements 7.25 X 7.85 X 4.67 MM

**GRADING RESULTS** 

Carat Weight 1.51 CARAT

Color Grade

Ε

Clarity Grade VS 1

## ADDITIONAL GRADING INFORMATION

Polish **EXCELLENT** 

Symmetry **EXCELLENT** 

Fluorescence NONE

Inscription(s) (G649401662

Comments: This Laboratory Grown Diamond was created by Chemical Vapor Deposition (CVD) growth

process. Type IIa

## LG649401662

Report verification at igi.org

### **PROPORTIONS**





Sample Image Used

#### **CLARITY CHARACTERISTICS**



### **KEY TO SYMBOLS**

Red symbols indicate internal characteristics. Green symbols indicate external characteristics.

### **COLOR**

DEFGHIJ

| CLARITY                |                                |                           |                      |          |  |
|------------------------|--------------------------------|---------------------------|----------------------|----------|--|
| IF                     | VVS <sup>1 - 2</sup>           | VS <sup>1-2</sup>         | SI 1 - 2             | 1 1 - 3  |  |
| Internally<br>Flawless | Very Very<br>Slightly Included | Very<br>Slightly Included | Slightly<br>Included | Included |  |

Very Light



© IGI 2020, International Gemological Institute

FD - 10 20





September 5, 2024

IGI Report Number LG649401662

Description LABORATORY