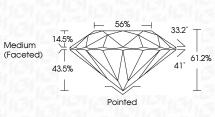

## PROPORTIONS

**CLARITY CHARACTERISTICS** 

**KEY TO SYMBOLS** 

Red symbols indicate internal characteristics.

Green symbols indicate external characteristics.

| September 5, 2024       |                          |
|-------------------------|--------------------------|
| IGI Report Number       | LG649401684              |
| Description             | LABORATORY GROWN DIAMOND |
| Shape and Cutting Style | ROUND BRILLIANT          |
| Measurements            | 6.54 - 6.59 X 4.02 MM    |
| GRADING RESULTS         |                          |
| Carat Weight            | 1.05 CARAT               |
| Color Grade             |                          |
| Clarity Grade           | VS 1                     |
| Cut Grade               | IDEAL                    |
| ADDITIONAL GRADING I    | NFORMATION               |
|                         |                          |

56% 33.2° 14.59 Medium (Faceted) 61.2% 43.5% Pointed