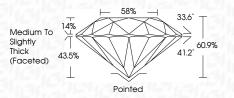

|                                |                           |                      |          |
|------------------------|--------------------------------|---------------------------|----------------------|----------|
| IF                     | VVS <sup>1 - 2</sup>           | VS <sup>1-2</sup>         | SI 1-2               | I 1-3    |
| Internally<br>Flawless | Very Very<br>Slightly Included | Very<br>Slightly Included | Slightly<br>Included | Included |



© IGI 2020, International Gemological Institute

FD - 10 20





September 5, 2024

IGI Report Number LG649401707

Description LABORATORY GROWN DIAMOND

Measurements 7.47 - 7.52 X 4.56 MM

ROUND BRILLIANT

**GRADING RESULTS** 

Shape and Cutting Style

Carat Weight 1.55 CARAT

Color Grade E
Clarity Grade VV\$ 2

Cut Grade IDEAL



#### ADDITIONAL GRADING INFORMATION

Polish **EXCELLENT** 

Symmetry EXCELLENT Fluorescence NONE

Inscription(s) (15) LG649401707

Comments: This Laboratory Grown Diamond was created by Chemical Vapor Deposition (CVD) growth process.

Type IIa