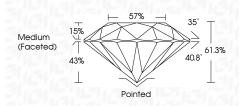

|



#### ADDITIONAL GRADING INFORMATION

8

| Polish                                                                        | EXCELLENT       |
|-------------------------------------------------------------------------------|-----------------|
| Symmetry                                                                      | EXCELLENT       |
| Fluorescence                                                                  | NONE            |
| Inscription(s)                                                                | (G) LG649401874 |
| Comments: This Laboratory<br>created by Chemical Vapo<br>process.<br>Type IIa |                 |



#### Red symbols indicate internal characteristics. Green symbols indicate external characteristics.

COLOR D

| D  | Е                | F  | G | Н