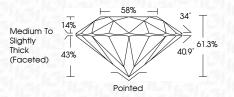

|                                |                           |                      |          |
|------------------------|--------------------------------|---------------------------|----------------------|----------|
| IF                     | VVS <sup>1 - 2</sup>           | VS <sup>1-2</sup>         | SI 1-2               | I 1-3    |
| Internally<br>Flawless | Very Very<br>Slightly Included | Very<br>Slightly Included | Slightly<br>Included | Included |



© IGI 2020, International Gemological Institute

FD - 10 20





September 10, 2024

IGI Report Number LG649401908

Description LABORATORY GROWN DIAMOND

Shape and Cutting Style ROUND BRILLIANT

Measurements 6.39 - 6.45 X 3.94 MM

**GRADING RESULTS** 

Carat Weight 1.01 CARAT

Color Grade E
Clarity Grade VV\$ 2

Cut Grade IDEAL



#### ADDITIONAL GRADING INFORMATION

Polish EXCELLENT
Symmetry EXCELLENT

Fluorescence NONE

Inscription(s)

Comments: This Laboratory Grown Diamond was

created by Chemical Vapor Deposition (CVD) growth process.

Type IIa