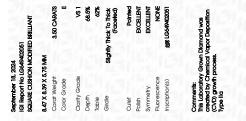

#### LABORATORY GROWN DIAMOND REPORT

| September 18, 2024      |                                      |
|-------------------------|--------------------------------------|
| IGI Report Number       | LG649402051                          |
| Description             | LABORATORY GROWN DIAMOND             |
| Shape and Cutting Style | SQUARE CUSHION MODIFIED<br>BRILLIANT |
| Measurements            | 8.47 X 8.39 X 5.75 MM                |
| GRADING RESULTS         |                                      |
| Carat Weight            | 3.50 CARATS                          |
| Color Grade             |                                      |
| Clarity Grade           | VS 1                                 |

#### ADDITIONAL GRADING INFORMATION

| Polish         | EXCELLENT     |
|----------------|---------------|
| Symmetry       | EXCELLENT     |
| Fluorescence   | NONE          |
| Inscription(s) | 低利LG649402051 |
|                |               |

Comments: This Laboratory Grown Diamond was created by Chemical Vapor Deposition (CVD) growth process. . Type Ila