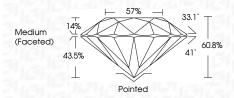

| G H I J                        | Faint                     | Very Light           | Light    |
|------------------------|--------------------------------|---------------------------|----------------------|----------|
| <b>CLARITY</b>         | VVS <sup>1 - 2</sup>           | VS <sup>1 - 2</sup>       | SI 1-2               | 11-3     |
| Internally<br>Flawless | Very Very<br>Slightly Included | Very<br>Slightly Included | Slightly<br>Included | Included |



© IGI 2020, International Gemological Institute

FD - 10 20





September 24, 2024

IGI Report Number LG649402095

Description LABORATORY GROWN DIAMOND

Shape and Cutting Style ROUND BRILLIANT

Measurements 10.29 - 10.33 X 6.27 MM

**GRADING RESULTS** 

Carat Weight 4.04 CARATS

IDEAL

Color Grade F
Clarity Grade VS 2

Cut Grade



#### ADDITIONAL GRADING INFORMATION

Polish EXCELLENT
Symmetry EXCELLENT

Fluorescence NONE

Inscription(s)

(G) LG649402095

Comments: This Laboratory Grown Diamond was

created by Chemical Vapor Deposition (CVD) growth process.

Type IIa