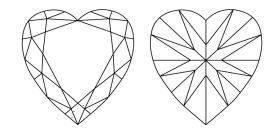

# **ELECTRONIC COPY**

## LABORATORY GROWN DIAMOND REPORT

September 18, 2024

IGI Report Number LG649402160

Description LABORATORY GROWN DIAMOND

Shape and Cutting Style **HEART BRILLIANT** 

Measurements 7.57 X 8.95 X 5.20 MM

**GRADING RESULTS** 

Carat Weight 2.04 CARATS

Color Grade

Е

Clarity Grade VVS 2

## ADDITIONAL GRADING INFORMATION

**EXCELLENT** Polish

**EXCELLENT** Symmetry

Fluorescence NONE

/ GI LG649402160 Inscription(s)

Comments: This Laboratory Grown Diamond was created by Chemical Vapor Deposition (CVD) growth

process. Type IIa

## LG649402160

Report verification at igi.org

### **PROPORTIONS**





Sample Image Used

#### **CLARITY CHARACTERISTICS**



## **KEY TO SYMBOLS**

Red symbols indicate internal characteristics. Green symbols indicate external characteristics.

### **COLOR**

DEFGHIJ

| CLARITY                |                                |                           |                      |          |
|------------------------|--------------------------------|---------------------------|----------------------|----------|
| IF                     | VVS <sup>1 - 2</sup>           | VS <sup>1-2</sup>         | SI 1-2               | I 1-3    |
| Internally<br>Flawless | Very Very<br>Slightly Included | Very<br>Slightly Included | Slightly<br>Included | Included |



Light

Very Light

© IGI 2020, International Gemological Institute

FD - 10 20





September 18, 2024

IGI Report Number LG649402160

Description LABORATORY GROWN