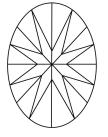

# **ELECTRONIC COPY**

### LABORATORY GROWN DIAMOND REPORT

September 18, 2024

IGI Report Number LG649402187

Description LABORATORY GROWN DIAMOND

Shape and Cutting Style OVAL BRILLIANT

Measurements 11.32 X 7.68 X 4.71 MM

**GRADING RESULTS** 

Carat Weight 2.50 CARATS

Color Grade D

Clarity Grade VV\$ 2

## ADDITIONAL GRADING INFORMATION

Polish **EXCELLENT** 

Symmetry **EXCELLENT** 

Fluorescence NONE

Inscription(s) [13] LG649402187

Comments: This Laboratory Grown Diamond was created by Chemical Vapor Deposition (CVD) growth

process. Type IIa

# LG649402187

Report verification at igi.org

### **PROPORTIONS**





Sample Image Used

#### **CLARITY CHARACTERISTICS**





### **KEY TO SYMBOLS**

Red symbols indicate internal characteristics. Green symbols indicate external characteristics.

### COLOR

| DEF                    | G H I J                        | Faint                     | Very Light           | Light    |
|------------------------|--------------------------------|---------------------------|----------------------|----------|
| <b>CLARITY</b>         | VVS <sup>1 - 2</sup>           | VS <sup>1 - 2</sup>       | SI 1-2               | 11-3     |
| Internally<br>Flawless | Very Very<br>Slightly Included | Very<br>Slightly Included | Slightly<br>Included | Included |





© IGI 2020, International Gemological Institute

FD - 10 20





September 18, 2024

IGI Report Number LG649402187

Description LABORATORY GROWN DIAMOND

Shape and Cutting S