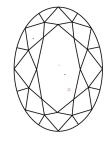

# **ELECTRONIC COPY**

### LABORATORY GROWN DIAMOND REPORT

September 18, 2024

IGI Report Number LG649402187

Description LABORATORY GROWN DIAMOND

Shape and Cutting Style OVAL BRILLIANT

Measurements 11.32 X 7.68 X 4.71 MM

**GRADING RESULTS** 

Carat Weight 2.50 CARATS

Color Grade D

Clarity Grade VV\$ 2

## ADDITIONAL GRADING INFORMATION

Polish **EXCELLENT** 

Symmetry **EXCELLENT** 

Fluorescence NONE

Inscription(s) [13] LG649402187

Comments: This Laboratory Grown Diamond was created by Chemical Vapor Deposition (CVD) growth

process. Type IIa

# LG649402187

Report verification at igi.org

### **PROPORTIONS**





Sample Image Used

#### **CLARITY CHARACTERISTICS**





### **KEY TO SYMBOLS**

Red symbols indicate internal characteristics. Green symbols indicate external characteristics.

### COLOR

| DEF                    | G H I J                        | Faint                     | Very Light           | Light    |
|------------------------|--------------------------------|---------------------------|----------------------|----------|
| <b>CLARITY</b>         | VVS <sup>1 - 2</sup>           | VS <sup>1 - 2</sup>       | SI 1-2               | 11-3     |
| Internally<br>Flawless | Very Very<br>Slightly Included | Very<br>Slightly Included | Slightly<br>Included | Included |





© IGI 2020, International Gemological Institute

FD - 10 20





September 18, 2024

IGI Report Number LG649402187

Description LABORATORY GROWN DIAMOND

Shape and Cutting