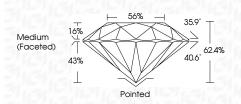

# PROPORTIONS

| September 23, 2024             |                          |  |  |  |
|--------------------------------|--------------------------|--|--|--|
| IGI Report Number              | LG649402261              |  |  |  |
| Description                    | LABORATORY GROWN DIAMOND |  |  |  |
| Shape and Cutting Style        | ROUND BRILLIANT          |  |  |  |
| Measurements                   | 8.03 - 8.06 X 5.02 MM    |  |  |  |
| GRADING RESULTS                |                          |  |  |  |
| Carat Weight                   | 2.01 CARATS              |  |  |  |
| Color Grade                    | D                        |  |  |  |
| Clarity Grade                  | VS 1                     |  |  |  |
| Cut Grade                      | IDEAL                    |  |  |  |
| ADDITIONAL GRADING INFORMATION |                          |  |  |  |

# 

| September 23, 2024 | <ul> <li>A set of the set of</li></ul> |
|--------------------|-------------------------------------------------------------------------------------------------------------------------------------------------------------------------------------------------------------------------------------------------------------------------------------------------------------------------------------------------------------------------------------------------------------------------------------------------------------------------------------------------------------------------------------------------------------------------------------------------------------------------------------------------------------------------------------------------------------------------------------------------------------------------------------------------------------------------------------------------------------------------------------------------------------------------------------------------------------------------------------------------------------------------------------------------------------------------------------------------------------------------------------------------------------------------------------------------------------------------------------------------------------------------------------------------------------------------------------------------------------------------------------------------------------------------------------------------------------------------------------------------------------------------------------------------------------------------------------------------------------------------------------------------------------------------------------------------------------------------------------------------------------------------------------------------------------------------------------------------------------------------------------------------------------------------------------------------------------------------------------------------------------------------------------------------------------------------------------------------------------------------------------|
| IGI Report Number  | LG649402261                                                                                                                                                                                                                                                                                                                                                                                                                                                                                                                                                                                                                                                                                                                                                                                                                                                                                                                                                                                                                                                                                                                                                                                                                                                                                                                                                                                                                                                                                                                                                                                                                                                                                                                                                                                                                                                                                                                                                                                                                                                                                                                         |
| Description        | LABORATORY GROWN DIAMOND                                                                                                                                                                                                                                                                                                                                                                                                                                                                                                                                                                                                                                                                                                                                                                                                                                                                                                                                                                                                                                                                                                                                                                                                                                                                                                                                                                                                                                                                                                                                                                                                                                                                                                                                                                                                                                                                                                                                                                                                                                                                                                            |
| Shape and Cutting  | Style ROUND BRILLIANT                                                                                                                                                                                                                                                                                                                                                                                                                                                                                                                                                                                                                                                                                                                                                                                                                                                                                                                                                                                                                                                                                                                                                                                                                                                                                                                                                                                                                                                                                                                                                                                                                                                                                                                                                                                                                                                                                                                                                                                                                                                                                                               |
| Measurements       | 8.03 - 8.06 X 5.02 MM                                                                                                                                                                                                                                                                                                                                                                                                                                                                                                                                                                                                                                                                                                                                                                                                                                                                                                                                                                                                                                                                                                                                                                                                                                                                                                                                                                                                                                                                                                                                                                                                                                                                                                                                                                                                                                                                                                                                                                                                                                                                                                               |
| GRADING RESULTS    | 3                                                                                                                                                                                                                                                                                                                                                                                                                                                                                                                                                                                                                                                                                                                                                                                                                                                                                                                                                                                                                                                                                                                                                                                                                                                                                                                                                                                                                                                                                                                                                                                                                                                                                                                                                                                                                                                                                                                                                                                                                                                                                                                                   |
| Carat Weight       | 2.01 CARATS                                                                                                                                                                                                                                                                                                                                                                                                                                                                                                                                                                                                                                                                                                                                                                                                                                                                                                                                                                                                                                                                                                                                                                                                                                                                                                                                                                                                                                                                                                                                                                                                                                                                                                                                                                                                                                                                                                                                                                                                                                                                                                                         |
| Color Grade        | D                                                                                                                                                                                                                                                                                                                                                                                                                                                                                                                                                                                                                                                                                                                                                                                                                                                                                                                                                                                                                                                                                                                                                                                                                                                                                                                                                                                                                                                                                                                                                                                                                                                                                                                                                                                                                                                                                                                                                                                                                                                                                                                                   |
| Clarity Grade      | VS 1                                                                                                                                                                                                                                                                                                                                                                                                                                                                                                                                                                                                                                                                                                                                                                                                                                                                                                                                                                                                                                                                                                                                                                                                                                                                                                                                                                                                                                                                                                                                                                                                                                                                                                                                                                                                                                                                                                                                                                                                                                                                                                                                |
| Cut Grade          | IDEAL                                                                                                                                                                                                                                                                                                                                                                                                                                                                                                                                                                                                                                                                                                                                                                                                                                                                                                                                                                                                                                                                                                                                                                                                                                                                                                                                                                                                                                                                                                                                                                                                                                                                                                                                                                                                                                                                                                                                                                                                                                                                                                                               |
|                    |                                                                                                                                                                                                                                                                                                                                                                                                                                                                                                                                                                                                                                                                                                                                                                                                                                                                                                                                                                                                                                                                                                                                                                                                                                                                                                                                                                                                                                                                                                                                                                                                                                                                                                                                                                                                                                                                                                                                                                                                                                                                                                                                     |