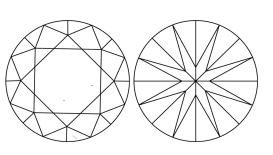

## **KEY TO SYMBOLS**

**CLARITY CHARACTERISTICS** 

PROPORTIONS

Red symbols indicate internal characteristics. Green symbols indicate external characteristics.