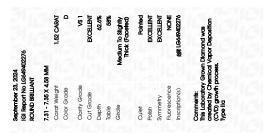

### LABORATORY GROWN DIAMOND REPORT

| PROPORTIONS |
|-------------|
|-------------|

| September 23, 2024      |                          |
|-------------------------|--------------------------|
| IGI Report Number       | LG649402276              |
| Description             | LABORATORY GROWN DIAMOND |
| Shape and Cutting Style | ROUND BRILLIANT          |
| Measurements            | 7.31 - 7.35 X 4.58 MM    |
| GRADING RESULTS         |                          |
| Carat Weight            | 1.52 CARAT               |
| Color Grade             | D                        |
| Clarity Grade           | VS 1                     |
| Cut Grade               | EXCELLENT                |
| ADDITIONAL GRADING I    | NFORMATION               |
| Polish                  | EXCELLENT                |
| Symmetry                | EXCELLENT                |

### ADDITIONAL GRADING INFORMATION

| Polish                                                                        | EXCELLENT                                       |
|-------------------------------------------------------------------------------|-------------------------------------------------|
| Symmetry                                                                      | EXCELLENT                                       |
| Fluorescence                                                                  | NONE                                            |
| Inscription(s)                                                                | (G) LG649402276                                 |
| Comments: This Laboratory<br>created by Chemical Vap-<br>process.<br>Type IIa | Grown Diamond was<br>or Deposition (CVD) growth |