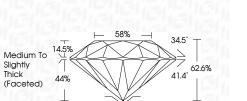

LABORATORY GROWN DIAMOND REPORT

58% 34.5° 14.59 Medium To Slightly 62.6% Thick 41.4 44% (Faceted) Pointed