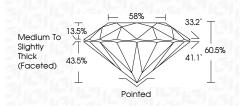

FD - 10 20

| 4<br>9402304                                                       | W                     | 1.52 CARAT   |             | W52           | IDEAL     | 60.6% | 56%   | Medium To Slightly<br>Thick (Facefed) | Pointed | EXCELLENT | EXCELLENT | NONE         | MBI LG649402304 | Comments:<br>The Locatory Grown Damond was<br>evaled by Chemical Vapor Deposition<br>(CVD) growth process.<br>type lid  |  |
|--------------------------------------------------------------------|-----------------------|--------------|-------------|---------------|-----------|-------|-------|---------------------------------------|---------|-----------|-----------|--------------|-----------------|-------------------------------------------------------------------------------------------------------------------------|--|
| September 24, 2024<br>1GI Report No LG649402304<br>ROUND BRILLIANT | 7.42 - 7.46 X 4.50 MM | Carat Weight | Color Grade | Clarity Grade | Cut Grade | Depth | Table | Girdle                                | Culet   | Polish    | Symmetry  | Fluorescence | Inscription(s)  | Comments:<br>This Laboratory Cown Diamond was<br>created by Chemical Vopor Deposit<br>(CVD) growth process.<br>Type IId |  |