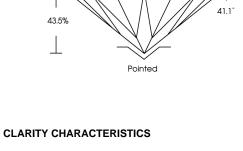

FD - 10 20

| 4<br>9402304                                                       | W                     | 1.52 CARAT   |             | W52           | IDEAL     | 60.6% | 56%   | Medium To Slightly<br>Thick (Facefed) | Pointed | EXCELLENT | EXCELLENT | NONE         | MBI LG649402304 | Comments:<br>The Locatory Grown Damond was<br>evaled by Chemical Vapor Deposition<br>(CVD) growth process.<br>type lid  |  |
|--------------------------------------------------------------------|-----------------------|--------------|-------------|---------------|-----------|-------|-------|---------------------------------------|---------|-----------|-----------|--------------|-----------------|-------------------------------------------------------------------------------------------------------------------------|--|
| September 24, 2024<br>1GI Report No LG649402304<br>ROUND BRILLIANT | 7.42 - 7.46 X 4.50 MM | Carat Weight | Color Grade | Clarity Grade | Cut Grade | Depth | Table | Girdle                                | Culet   | Polish    | Symmetry  | Fluorescence | Inscription(s)  | Comments:<br>This Laboratory Cown Diamond was<br>created by Chemical Vopor Deposit<br>(CVD) growth process.<br>Type IId |  |