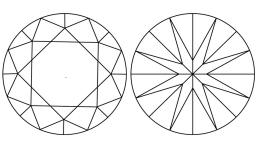

## **KEY TO SYMBOLS**

Red symbols indicate internal characteristics. Green symbols indicate external characteristics.