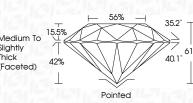

### LABORATORY GROWN DIAMOND REPORT

| PROPORTIONS |  |
|-------------|--|
|-------------|--|

| September 24, 2024      |                          |
|-------------------------|--------------------------|
| IGI Report Number       | LG649402312              |
| Description             | LABORATORY GROWN DIAMOND |
| Shape and Cutting Style | ROUND BRILLIANT          |
| Measurements            | 8.69 - 8.76 X 5.36 MM    |
| GRADING RESULTS         |                          |
| Carat Weight            | 2.52 CARATS              |
| Color Grade             | E CITAL                  |
| Clarity Grade           | VS 1                     |
| Cut Grade               | IDEAL                    |
| ADDITIONAL GRADING I    | NFORMATION               |
|                         |                          |

# September 24, 2024

| 000101  |                   |                        |
|---------|-------------------|------------------------|
| IGI Re  | port Number       | LG649402312            |
| Descrip | otion LA          | BORATORY GROWN DIAMOND |
| Shape   | and Cutting Style | ROUND BRILLIANT        |
| Measu   | urements          | 8.69 - 8.76 X 5.36 MM  |
| GRAD    | ING RESULTS       |                        |
| Carat   | Weight            | 2.52 CARATS            |
| Color   | Grade             | E                      |
| Clarity | Grade             | VS 1                   |
| Cut G   | rade              | IDEAL                  |
|         |                   |                        |