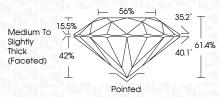

### LABORATORY GROWN DIAMOND REPORT

| PROPORTIONS |  |
|-------------|--|
|-------------|--|

| September 24, 2024      |                          |
|-------------------------|--------------------------|
| IGI Report Number       | LG649402312              |
| Description             | LABORATORY GROWN DIAMOND |
| Shape and Cutting Style | ROUND BRILLIANT          |
| Measurements            | 8.69 - 8.76 X 5.36 MM    |
| GRADING RESULTS         |                          |
| Carat Weight            | 2.52 CARATS              |
| Color Grade             | E CITAL                  |
| Clarity Grade           | VS 1                     |
| Cut Grade               | IDEAL                    |
| ADDITIONAL GRADING I    | NFORMATION               |
|                         |                          |

# September 24, 2024

| 000101  |                   |                        |
|---------|-------------------|------------------------|
| IGI Re  | port Number       | LG649402312            |
| Descrip | otion LA          | BORATORY GROWN DIAMOND |
| Shape   | and Cutting Style | ROUND BRILLIANT        |
| Measu   | urements          | 8.69 - 8.76 X 5.36 MM  |
| GRAD    | ING RESULTS       |                        |
| Carat   | Weight            | 2.52 CARATS            |
| Color   | Grade             | E                      |
| Clarity | Grade             | VS 1                   |
| Cut G   | rade              | IDEAL                  |
|         |                   |                        |