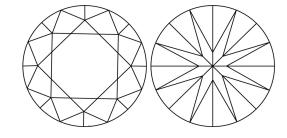

# **ELECTRONIC COPY**

### LABORATORY GROWN DIAMOND REPORT

September 23, 2024

IGI Report Number LG649402335

Description LABORATORY GROWN DIAMOND

Shape and Cutting Style ROUND BRILLIANT

Measurements 7.43 - 7.47 X 4.53 MM

**GRADING RESULTS** 

Carat Weight 1.53 CARAT

Color Grade

Ε

Clarity Grade VV\$ 1

Cut Grade IDEAL

### ADDITIONAL GRADING INFORMATION

Polish **EXCELLENT** 

Symmetry **EXCELLENT** 

Fluorescence NONE

Inscription(s) 1/3/1 LG649402335

Comments: This Laboratory Grown Diamond was created by Chemical Vapor Deposition (CVD) growth

process. Type IIa

## LG649402335

Report verification at igi.org

### **PROPORTIONS**





Sample Image Used

#### **CLARITY CHARACTERISTICS**



### **KEY TO SYMBOLS**

Red symbols indicate internal characteristics. Green symbols indicate external characteristics.

## COLOR

| DEF                    | G H I J                        | Faint                     | Very Light           | Light    |
|------------------------|--------------------------------|---------------------------|----------------------|----------|
| <b>CLARITY</b>         | VVS <sup>1 - 2</sup>           | VS <sup>1 - 2</sup>       | SI 1-2               | 11-3     |
| Internally<br>Flawless | Very Very<br>Slightly Included | Very<br>Slightly Included | Slightly<br>Included | Included |



© IGI 2020, International Gemological Institute

FD - 10 20





September 23, 2024

IGI Report Number LG649402335

Description LABORATORY GROWN DIAMOND

Shape and Cutting Styl