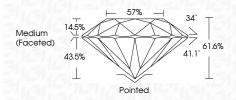

| Faint                     | Very Light | Light    |
|------------------------|----------------------|---------------------------|------------|----------|
| CLARITY                |                      |                           |            |          |
| IF                     | VVS <sup>1 - 2</sup> | VS <sup>1-2</sup>         | SI 1-2     | 1 1 - 3  |
| Internally<br>Flawless | Very Very            | Very<br>Slightly Included | Slightly   | Included |



© IGI 2020, International Gemological Institute

FD - 10 20





September 23, 2024

IGI Report Number LG649402336

Description LABORATORY GROWN DIAMOND

Shape and Cutting Style ROUND BRILLIANT

Measurements 8.11 - 8.14 X 5.01 MM

GRADING RESULTS

Carat Weight 2.03 CARATS

Color Grade D
Clarity Grade VS 1

Cut Grade IDEAL



#### ADDITIONAL GRADING INFORMATION

Polish EXCELLENT
Symmetry EXCELLENT

Fluorescence NONE

Inscription(s) IGO LG649402336
Comments: This Laboratory Grown Diamond was

created by Chemical Vapor Deposition (CVD) growth process.

Type IIa