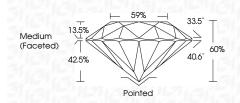

### PROPORTIONS

| September 23, 2024      |                          |
|-------------------------|--------------------------|
| IGI Report Number       | LG649402341              |
| Description             | LABORATORY GROWN DIAMOND |
| Shape and Cutting Style | ROUND BRILLIANT          |
| Measurements            | 7.42 - 7.46 X 4.46 MM    |
| GRADING RESULTS         |                          |
| Carat Weight            | 1.52 CARAT               |
| Color Grade             | E STATE                  |
| Clarity Grade           | VS 1                     |
| Cut Grade               | IDEAL                    |
| ADDITIONAL GRADING I    | NFORMATION               |
|                         |                          |

| 14<br>19402341                                                     | W                     | 1.52 CARAT   |             | NS I          | IDEAL     | \$09  | 20%   | Medium (Faceted) | Printer |       | EXCELLENT | EXCELLENT | NONE         | 1681 LG649402341 | Comments:<br>The Labordery Grown Damond was<br>anded by Carlot Vapor Depatition<br>(COD) growth process.<br>type Ita |
|--------------------------------------------------------------------|-----------------------|--------------|-------------|---------------|-----------|-------|-------|------------------|---------|-------|-----------|-----------|--------------|------------------|----------------------------------------------------------------------------------------------------------------------|
| September 23, 2024<br>IGI Report No LG649402341<br>ROUND BRILLIANT | 7.42 - 7.46 X 4.46 MM | Carat Weight | Color Grade | Clarity Grade | Out Grade | Depth | Table | Girdle           | Cilet   | ieino | Polish    | Symmetry  | Fluorescence | Inscription(s)   | Comments:<br>This Laboratory Grown<br>carefued by Chamical<br>(CMD) growth process<br>Type lig                       |