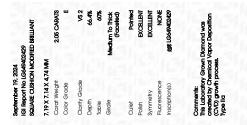

# September 19, 2024

| 0001011100111772021     |                                      |  |
|-------------------------|--------------------------------------|--|
| IGI Report Number       | LG649402429                          |  |
| Description LAB         | BORATORY GROWN DIAMOND               |  |
| Shape and Cutting Style | SQUARE CUSHION MODIFIED<br>BRILLIANT |  |
| Measurements            | 7.19 X 7.14 X 4.74 MM                |  |
| GRADING RESULTS         |                                      |  |
| Carat Weight            | 2.05 CARATS                          |  |
| Color Grade             | E                                    |  |
| Clarity Grade           | VS 2                                 |  |
|                         |                                      |  |

#### ADDITIONAL GRADING INFORMATION

| Polish                                                                                                                   | EXCELLENT        |  |
|--------------------------------------------------------------------------------------------------------------------------|------------------|--|
| Symmetry                                                                                                                 | EXCELLENT        |  |
| Fluorescence                                                                                                             | NONE             |  |
| Inscription(s)                                                                                                           | ((否) LG649402429 |  |
| Comments: This Laboratory Grown Diamond was<br>created by Chemical Vapor Deposition (CVD) growth<br>process.<br>Type IIa |                  |  |