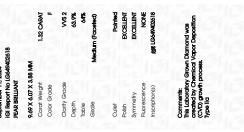

#### LABORATORY GROWN DIAMOND REPORT

| September 11, 2024      |                          |
|-------------------------|--------------------------|
| IGI Report Number       | LG649402618              |
| Description             | LABORATORY GROWN DIAMOND |
| Shape and Cutting Style | PEAR BRILLIANT           |
| Measurements            | 9.69 X 6.07 X 3.88 MM    |
| GRADING RESULTS         |                          |
| Carat Weight            | 1.32 CARAT               |
| Color Grade             | F                        |
| Clarity Grade           | VVS 2                    |
| ADDITIONAL GRADING I    | NFORMATION               |
| Polish                  | EXCELLENT                |

|                | EXOLECTION       |
|----------------|------------------|
| Symmetry       | EXCELLENT        |
| Fluorescence   | NONE             |
| Inscription(s) | 1571 LG649402618 |

Comments: This Laboratory Grown Diamond was created by Chemical Vapor Deposition (CVD) growth process. Type IIa

# 

| September 11, 2024  |                          |  |
|---------------------|--------------------------|--|
| IGI Report Number   | LG649402618              |  |
| Description         | LABORATORY GROWN DIAMOND |  |
| Shape and Cutting S | tyle PEAR BRILLIANT      |  |
| Measurements        | 9.69 X 6.07 X 3.88 MM    |  |
| GRADING RESULTS     |                          |  |
| Carat Weight        | 1.32 CARAT               |  |
| Color Grade         | F                        |  |
| Clarity Grade       | VV\$ 2                   |  |
|                     |                          |  |

#### ADDITIONAL GRADING INFORMATION

| Polish                                                                          | EXCELLENT       |
|---------------------------------------------------------------------------------|-----------------|
| Symmetry                                                                        | EXCELLENT       |
| Fluorescence                                                                    | NONE            |
| Inscription(s)                                                                  | (G) LG649402618 |
| Comments: This Laboratory (<br>created by Chemical Vapo<br>process.<br>Type IIa |                 |