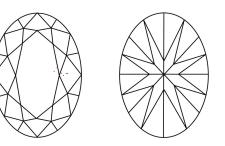

## **CLARITY CHARACTERISTICS**

#### **KEY TO SYMBOLS**

NONE

1/31 LG649402805

Red symbols indicate internal characteristics. Green symbols indicate external characteristics.