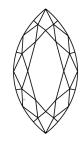

# **ELECTRONIC COPY**

## LABORATORY GROWN DIAMOND REPORT

September 23, 2024

IGI Report Number LG649403055

Description LABORATORY GROWN DIAMOND

Shape and Cutting Style MARQUISE BRILLIANT

Measurements 13.46 X 7.23 X 4.52 MM

**GRADING RESULTS** 

Carat Weight 2.53 CARATS

Color Grade D

Clarity Grade VV\$ 2

## ADDITIONAL GRADING INFORMATION

Polish **EXCELLENT** 

Symmetry **EXCELLENT** 

Fluorescence NONE

Inscription(s) (3) LG649403055

Comments: This Laboratory Grown Diamond was created by Chemical Vapor Deposition (CVD) growth

process. Type IIa

## LG649403055

Report verification at igi.org

### **PROPORTIONS**





Sample Image Used

#### **CLARITY CHARACTERISTICS**





## **KEY TO SYMBOLS**

Red symbols indicate internal characteristics. Green symbols indicate external characteristics.

### **COLOR**

DEFGHIJ

| CLARITY                |                                |                           |                      |          |
|------------------------|--------------------------------|---------------------------|----------------------|----------|
| IF                     | WS 1 - 2                       | VS <sup>1-2</sup>         | SI 1 - 2             | I 1 - 3  |
| Internally<br>Flawless | Very Very<br>Slightly Included | Very<br>Slightly Included | Slightly<br>Included | Included |





Light

Very Light

© IGI 2020, International Gemological Institute

FD - 10 20





IGI Report Number LG649403055

Description LABORATORY GROWN DIAMOND

Shape