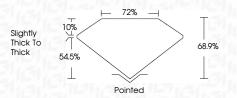

## LABORATORY GROWN DIAMOND REPORT

September 21, 2024

IGI Report Number LG649403069

Description LABORATORY GROWN DIAMOND

Shape and Cutting Style PRINCESS CUT

Measurements 6.98 X 6.97 X 4.80 MM

**GRADING RESULTS** 

© IGI 2020, International Gemological Institute

FD - 10 20

IGI Report Number LG649403069 Description LABORATORY GROWN DIAMOND

Shape and Cutting Style PRINCESS CUT

Measurements 6.98 X 6.97 X 4.80 MM

**GRADING RESULTS** 