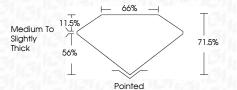

|
|------------|---------------------|-------------------|------------|----------|
|            |                     |                   | Y          |          |
| CLARITY    |                     |                   |            |          |
| IF         | WS <sup>1 - 2</sup> | VS <sup>1-2</sup> | SI 1 - 2   | I 1-3    |
| Internally | Very Very           | Very              | Slightly   | Included |
| Flawless   | Slightly Included   | Slightly Included | Included   |          |



© IGI 2020, International Gemological Institute

FD - 10 20





September 20, 2024

IGI Report Number LG649403079

Description LABORATORY GROWN DIAMOND

Shape and Cutting Style PRINCESS CUT

Measurements 6.92 X 6.91 X 4.94 MM

GRADING RESULTS

Carat Weight 2.05 CARATS

Color Grade E
Clarity Grade W\$ 2



#### ADDITIONAL GRADING INFORMATION

Polish EXCELLENT
Symmetry EXCELLENT

Fluorescence NONE

(159) LG649403079

Comments: This Laboratory Grown Diamond was created by Chemical Vapor Deposition (CVD) growth

process. Type IIa

Inscription(s)