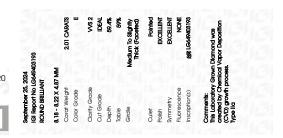

### LABORATORY GROWN DIAMOND REPORT

| September 25, 2024             |                          |  |  |  |
|--------------------------------|--------------------------|--|--|--|
| IGI Report Number              | LG649403193              |  |  |  |
| Description                    | LABORATORY GROWN DIAMOND |  |  |  |
| Shape and Cutting Style        | ROUND BRILLIANT          |  |  |  |
| Measurements                   | 8.18 - 8.22 X 4.87 MM    |  |  |  |
| GRADING RESULTS                |                          |  |  |  |
| Carat Weight                   | 2.01 CARATS              |  |  |  |
| Color Grade                    | E STATE STATE            |  |  |  |
| Clarity Grade                  | VVS 2                    |  |  |  |
| Cut Grade                      | IDEAL                    |  |  |  |
| ADDITIONAL GRADING INFORMATION |                          |  |  |  |
| Dellah                         |                          |  |  |  |

| Polish         | EXCELLENT       |
|----------------|-----------------|
| Symmetry       | EXCELLENT       |
| Fluorescence   | NONE            |
| Inscription(s) | 1G1 LG649403193 |

Comments: This Laboratory Grown Diamond was created by Chemical Vapor Deposition (CVD) growth process. Type IIa

# September 25, 2024

| 00010111001 20, 202- | and the state of t |
|----------------------|--------------------------------------------------------------------------------------------------------------------------------------------------------------------------------------------------------------------------------------------------------------------------------------------------------------------------------------------------------------------------------------------------------------------------------------------------------------------------------------------------------------------------------------------------------------------------------------------------------------------------------------------------------------------------------------------------------------------------------------------------------------------------------------------------------------------------------------------------------------------------------------------------------------------------------------------------------------------------------------------------------------------------------------------------------------------------------------------------------------------------------------------------------------------------------------------------------------------------------------------------------------------------------------------------------------------------------------------------------------------------------------------------------------------------------------------------------------------------------------------------------------------------------------------------------------------------------------------------------------------------------------------------------------------------------------------------------------------------------------------------------------------------------------------------------------------------------------------------------------------------------------------------------------------------------------------------------------------------------------------------------------------------------------------------------------------------------------------------------------------------------|
| IGI Report Number    | LG649403193                                                                                                                                                                                                                                                                                                                                                                                                                                                                                                                                                                                                                                                                                                                                                                                                                                                                                                                                                                                                                                                                                                                                                                                                                                                                                                                                                                                                                                                                                                                                                                                                                                                                                                                                                                                                                                                                                                                                                                                                                                                                                                                    |
| Description          | LABORATORY GROWN DIAMOND                                                                                                                                                                                                                                                                                                                                                                                                                                                                                                                                                                                                                                                                                                                                                                                                                                                                                                                                                                                                                                                                                                                                                                                                                                                                                                                                                                                                                                                                                                                                                                                                                                                                                                                                                                                                                                                                                                                                                                                                                                                                                                       |
| Shape and Cutting    | Style ROUND BRILLIANT                                                                                                                                                                                                                                                                                                                                                                                                                                                                                                                                                                                                                                                                                                                                                                                                                                                                                                                                                                                                                                                                                                                                                                                                                                                                                                                                                                                                                                                                                                                                                                                                                                                                                                                                                                                                                                                                                                                                                                                                                                                                                                          |
| Measurements         | 8.18 - 8.22 X 4.87 MM                                                                                                                                                                                                                                                                                                                                                                                                                                                                                                                                                                                                                                                                                                                                                                                                                                                                                                                                                                                                                                                                                                                                                                                                                                                                                                                                                                                                                                                                                                                                                                                                                                                                                                                                                                                                                                                                                                                                                                                                                                                                                                          |
| GRADING RESULTS      |                                                                                                                                                                                                                                                                                                                                                                                                                                                                                                                                                                                                                                                                                                                                                                                                                                                                                                                                                                                                                                                                                                                                                                                                                                                                                                                                                                                                                                                                                                                                                                                                                                                                                                                                                                                                                                                                                                                                                                                                                                                                                                                                |
| Carat Weight         | 2.01 CARATS                                                                                                                                                                                                                                                                                                                                                                                                                                                                                                                                                                                                                                                                                                                                                                                                                                                                                                                                                                                                                                                                                                                                                                                                                                                                                                                                                                                                                                                                                                                                                                                                                                                                                                                                                                                                                                                                                                                                                                                                                                                                                                                    |
| Color Grade          | E                                                                                                                                                                                                                                                                                                                                                                                                                                                                                                                                                                                                                                                                                                                                                                                                                                                                                                                                                                                                                                                                                                                                                                                                                                                                                                                                                                                                                                                                                                                                                                                                                                                                                                                                                                                                                                                                                                                                                                                                                                                                                                                              |
| Clarity Grade        | VVS 2                                                                                                                                                                                                                                                                                                                                                                                                                                                                                                                                                                                                                                                                                                                                                                                                                                                                                                                                                                                                                                                                                                                                                                                                                                                                                                                                                                                                                                                                                                                                                                                                                                                                                                                                                                                                                                                                                                                                                                                                                                                                                                                          |
| Cut Grade            | IDEAL                                                                                                                                                                                                                                                                                                                                                                                                                                                                                                                                                                                                                                                                                                                                                                                                                                                                                                                                                                                                                                                                                                                                                                                                                                                                                                                                                                                                                                                                                                                                                                                                                                                                                                                                                                                                                                                                                                                                                                                                                                                                                                                          |
|                      |                                                                                                                                                                                                                                                                                                                                                                                                                                                                                                                                                                                                                                                                                                                                                                                                                                                                                                                                                                                                                                                                                                                                                                                                                                                                                                                                                                                                                                                                                                                                                                                                                                                                                                                                                                                                                                                                                                                                                                                                                                                                                                                                |

#### ADDITIONAL GRADING INFORMATION

| Polish                                                                        | EXCELLENT       |
|-------------------------------------------------------------------------------|-----------------|
| Symmetry                                                                      | EXCELLENT       |
| Fluorescence                                                                  | NONE            |
| Inscription(s)                                                                | (G) LG649403193 |
| Comments: This Laboratory<br>created by Chemical Vapo<br>process.<br>Type IIa |                 |