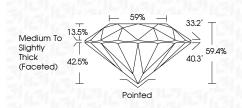

### LABORATORY GROWN DIAMOND REPORT

| September 25, 2024             |                          |  |  |  |
|--------------------------------|--------------------------|--|--|--|
| IGI Report Number              | LG649403193              |  |  |  |
| Description                    | LABORATORY GROWN DIAMOND |  |  |  |
| Shape and Cutting Style        | ROUND BRILLIANT          |  |  |  |
| Measurements                   | 8.18 - 8.22 X 4.87 MM    |  |  |  |
| GRADING RESULTS                |                          |  |  |  |
| Carat Weight                   | 2.01 CARATS              |  |  |  |
| Color Grade                    | E STATE STATE            |  |  |  |
| Clarity Grade                  | VVS 2                    |  |  |  |
| Cut Grade                      | IDEAL                    |  |  |  |
| ADDITIONAL GRADING INFORMATION |                          |  |  |  |
| Dellah                         |                          |  |  |  |

# September 25, 2024

| 00010111001 20, 202- | and the state of t |
|----------------------|--------------------------------------------------------------------------------------------------------------------------------------------------------------------------------------------------------------------------------------------------------------------------------------------------------------------------------------------------------------------------------------------------------------------------------------------------------------------------------------------------------------------------------------------------------------------------------------------------------------------------------------------------------------------------------------------------------------------------------------------------------------------------------------------------------------------------------------------------------------------------------------------------------------------------------------------------------------------------------------------------------------------------------------------------------------------------------------------------------------------------------------------------------------------------------------------------------------------------------------------------------------------------------------------------------------------------------------------------------------------------------------------------------------------------------------------------------------------------------------------------------------------------------------------------------------------------------------------------------------------------------------------------------------------------------------------------------------------------------------------------------------------------------------------------------------------------------------------------------------------------------------------------------------------------------------------------------------------------------------------------------------------------------------------------------------------------------------------------------------------------------|
| IGI Report Number    | LG649403193                                                                                                                                                                                                                                                                                                                                                                                                                                                                                                                                                                                                                                                                                                                                                                                                                                                                                                                                                                                                                                                                                                                                                                                                                                                                                                                                                                                                                                                                                                                                                                                                                                                                                                                                                                                                                                                                                                                                                                                                                                                                                                                    |
| Description          | LABORATORY GROWN DIAMOND                                                                                                                                                                                                                                                                                                                                                                                                                                                                                                                                                                                                                                                                                                                                                                                                                                                                                                                                                                                                                                                                                                                                                                                                                                                                                                                                                                                                                                                                                                                                                                                                                                                                                                                                                                                                                                                                                                                                                                                                                                                                                                       |
| Shape and Cutting    | Style ROUND BRILLIANT                                                                                                                                                                                                                                                                                                                                                                                                                                                                                                                                                                                                                                                                                                                                                                                                                                                                                                                                                                                                                                                                                                                                                                                                                                                                                                                                                                                                                                                                                                                                                                                                                                                                                                                                                                                                                                                                                                                                                                                                                                                                                                          |
| Measurements         | 8.18 - 8.22 X 4.87 MM                                                                                                                                                                                                                                                                                                                                                                                                                                                                                                                                                                                                                                                                                                                                                                                                                                                                                                                                                                                                                                                                                                                                                                                                                                                                                                                                                                                                                                                                                                                                                                                                                                                                                                                                                                                                                                                                                                                                                                                                                                                                                                          |
| GRADING RESULTS      |                                                                                                                                                                                                                                                                                                                                                                                                                                                                                                                                                                                                                                                                                                                                                                                                                                                                                                                                                                                                                                                                                                                                                                                                                                                                                                                                                                                                                                                                                                                                                                                                                                                                                                                                                                                                                                                                                                                                                                                                                                                                                                                                |
| Carat Weight         | 2.01 CARATS                                                                                                                                                                                                                                                                                                                                                                                                                                                                                                                                                                                                                                                                                                                                                                                                                                                                                                                                                                                                                                                                                                                                                                                                                                                                                                                                                                                                                                                                                                                                                                                                                                                                                                                                                                                                                                                                                                                                                                                                                                                                                                                    |
| Color Grade          | E                                                                                                                                                                                                                                                                                                                                                                                                                                                                                                                                                                                                                                                                                                                                                                                                                                                                                                                                                                                                                                                                                                                                                                                                                                                                                                                                                                                                                                                                                                                                                                                                                                                                                                                                                                                                                                                                                                                                                                                                                                                                                                                              |
| Clarity Grade        | VVS 2                                                                                                                                                                                                                                                                                                                                                                                                                                                                                                                                                                                                                                                                                                                                                                                                                                                                                                                                                                                                                                                                                                                                                                                                                                                                                                                                                                                                                                                                                                                                                                                                                                                                                                                                                                                                                                                                                                                                                                                                                                                                                                                          |
| Cut Grade            | IDEAL                                                                                                                                                                                                                                                                                                                                                                                                                                                                                                                                                                                                                                                                                                                                                                                                                                                                                                                                                                                                                                                                                                                                                                                                                                                                                                                                                                                                                                                                                                                                                                                                                                                                                                                                                                                                                                                                                                                                                                                                                                                                                                                          |
|                      |                                                                                                                                                                                                                                                                                                                                                                                                                                                                                                                                                                                                                                                                                                                                                                                                                                                                                                                                                                                                                                                                                                                                                                                                                                                                                                                                                                                                                                                                                                                                                                                                                                                                                                                                                                                                                                                                                                                                                                                                                                                                                                                                |