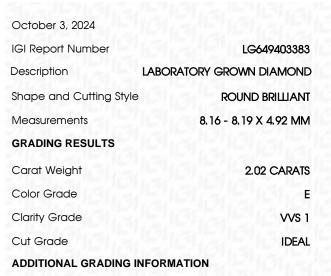

Comments: This Laboratory Grown Diamond was created by Chemical Vapor Deposition (CVD) growth process. Type IIa

LG649403383

Report verification at igi.org

Sample Image Used

| IGI Report Number     | LG649403383             |
|-----------------------|-------------------------|
| Description L         | ABORATORY GROWN DIAMOND |
| Shape and Cutting Sty | ROUND BRILLIANT         |
| Measurements          | 8.16 - 8.19 X 4.92 MM   |
| GRADING RESULTS       |                         |
| Carat Weight          | 2.02 CARATS             |
| Color Grade           | ICT                     |
| Clarity Grade         | VVS 1                   |
| Cut Grade             | IDEAL                   |
|                       |                         |

# October 3, 2024