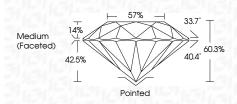

# PROPORTIONS

**CLARITY CHARACTERISTICS** 

**KEY TO SYMBOLS** 

Red symbols indicate internal characteristics.

Green symbols indicate external characteristics.

| Polish         | EXCELLENT      |
|----------------|----------------|
| Symmetry       | EXCELLENT      |
| Fluorescence   | NONE           |
| Inscription(s) | 低到 LG649403383 |
|                |                |