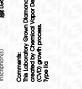

Comments: This Laboratory Grown Diamond was created by Chemical Vapor Deposition (CVD) growth process. Type IIa

LG649403383

Report verification at igi.org

Sample Image Used

| IGI Report Number     | LG649403383             |
|-----------------------|-------------------------|
| Description L         | ABORATORY GROWN DIAMOND |
| Shape and Cutting Sty | ROUND BRILLIANT         |
| Measurements          | 8.16 - 8.19 X 4.92 MM   |
| GRADING RESULTS       |                         |
| Carat Weight          | 2.02 CARATS             |
| Color Grade           | ICT                     |
| Clarity Grade         | VVS 1                   |
| Cut Grade             | IDEAL                   |
|                       |                         |

#### ADDITIONAL GRADING INFORMATION

| Polish                                                                           | EXCELLENT         |
|----------------------------------------------------------------------------------|-------------------|
| Symmetry                                                                         | EXCELLENT         |
| Fluorescence                                                                     | NONE              |
| Inscription(s)                                                                   | (157) LG649403383 |
| Comments: This Laboratory of<br>created by Chemical Vapo<br>process.<br>Type IIa |                   |