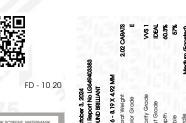

Comments: This Laboratory Grown Diamond was created by Chemical Vapor Deposition (CVD) growth process. Type IIa

LG649403383

Report verification at igi.org

Sample Image Used

| IGI Report Number     | LG649403383             |
|-----------------------|-------------------------|
| Description L         | ABORATORY GROWN DIAMOND |
| Shape and Cutting Sty | ROUND BRILLIANT         |
| Measurements          | 8.16 - 8.19 X 4.92 MM   |
| GRADING RESULTS       |                         |
| Carat Weight          | 2.02 CARATS             |
| Color Grade           | ICT                     |
| Clarity Grade         | VVS 1                   |
| Cut Grade             | IDEAL                   |
|                       |                         |