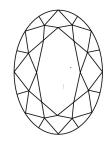

# **ELECTRONIC COPY**

### LABORATORY GROWN DIAMOND REPORT

October 3, 2024

IGI Report Number LG649403407

Description LABORATORY GROWN DIAMOND

Shape and Cutting Style OVAL BRILLIANT

Measurements 10.02 X 7.25 X 4.45 MM

**GRADING RESULTS** 

Carat Weight 2.04 CARATS

Color Grade

Ε

Clarity Grade VVS 1

## ADDITIONAL GRADING INFORMATION

Polish **EXCELLENT** 

Symmetry **EXCELLENT** 

Fluorescence NONE

Inscription(s) 131 LG649403407

Comments: This Laboratory Grown Diamond was created by Chemical Vapor Deposition (CVD) growth

process. Type IIa

## LG649403407

Report verification at igi.org

### **PROPORTIONS**





Sample Image Used

#### **CLARITY CHARACTERISTICS**





### **KEY TO SYMBOLS**

Red symbols indicate internal characteristics. Green symbols indicate external characteristics.

### COLOR

| DEF                    | G H I J                        | Faint                     | Very Light           | Light    |
|------------------------|--------------------------------|---------------------------|----------------------|----------|
| <b>CLARITY</b>         | VVS <sup>1 - 2</sup>           | VS <sup>1 - 2</sup>       | SI 1-2               | 11-3     |
| Internally<br>Flawless | Very Very<br>Slightly Included | Very<br>Slightly Included | Slightly<br>Included | Included |





© IGI 2020, International Gemological Institute

FD - 10 20





October 3, 2024

IGI Report Number LG649403407

Description LABORATORY GROWN DIAMOND

Shape and Cutting St