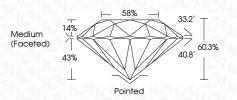

|                                |                           |                      |          |
|------------------------|--------------------------------|---------------------------|----------------------|----------|
| IF                     | VVS <sup>1 - 2</sup>           | VS <sup>1-2</sup>         | SI 1-2               | I 1-3    |
| Internally<br>Flawless | Very Very<br>Slightly Included | Very<br>Slightly Included | Slightly<br>Included | Included |



© IGI 2020, International Gemological Institute

FD - 10 20





October 10, 2024

IGI Report Number LG649403549

Description LABORATORY GROWN DIAMOND

Shape and Cutting Style ROUND BRILLIANT

Measurements 8.19 - 8.24 X 4.96 MM

**GRADING RESULTS** 

Carat Weight 2.05 CARATS

Color Grade E

Clarity Grade W\$ 2

Cut Grade IDEAL



#### ADDITIONAL GRADING INFORMATION

Polish EXCELLENT
Symmetry EXCELLENT

Fluorescence NONE

Inscription(s)

(G) LG649403549

Comments: This Laboratory Grown Diamond was

created by Chemical Vapor Deposition (CVD) growth process.

Type IIa