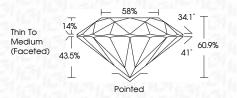

DFF        | G H I J              | Faint             | Very Light | Light    |
|------------|----------------------|-------------------|------------|----------|
|            |                      |                   | V_         |          |
| CLARITY    |                      |                   |            |          |
| IF         | VVS <sup>1 - 2</sup> | VS 1-2            | SI 1-2     | 1 1-3    |
| Internally | Very Very            | Very              | Slightly   | Included |
| Flawless   | Slightly Included    | Slightly Included | Included   |          |



© IGI 2020, International Gemological Institute

FD - 10 20



Measurements 8.15 - 8.18 X 4.97 MM

LG649406171

ROUND BRILLIANT

**GRADING RESULTS** 

Carat Weight 2.03 CARATS Color Grade

Clarity Grade VS 2 Cut Grade IDEAL



#### ADDITIONAL GRADING INFORMATION

**EXCELLENT** Polish **EXCELLENT** Symmetry

NONE Fluorescence (国) LG649406171 Inscription(s)

Comments: This Laboratory Grown Diamond was created by Chemical Vapor Deposition (CVD) growth process.

Type IIa