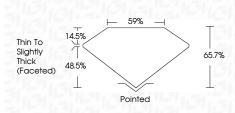

|                      |            |

# 

| September 16, 2024      |                               |
|-------------------------|-------------------------------|
| IGI Report Number       | LG649406318                   |
| Description LABO        | ORATORY GROWN DIAMOND         |
| Shape and Cutting Style | CUSHION MODIFIED<br>BRILLIANT |
| Measurements            | 9.57 X 7.99 X 5.25 MM         |
| GRADING RESULTS         |                               |
| Carat Weight            | 3.05 CARATS                   |
| Color Grade             | E                             |
| Clarity Grade           | VVS 2                         |
|                         |                               |



#### ADDITIONAL GRADING INFORMATION

| Polish                                                                           | EXCELLENT        |
|----------------------------------------------------------------------------------|------------------|
| Symmetry                                                                         | EXCELLENT        |
| Fluorescence                                                                     | NONE             |
| Inscription(s)                                                                   | (67) LG649406318 |
| Comments: This Laboratory of<br>created by Chemical Vapo<br>process.<br>Type IIa |                  |