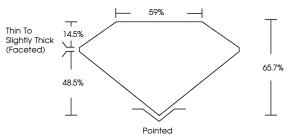

ILLIANT |  |  |
| Measurements                   | 9.57 X 7.99 X 5.25 MM      |  |  |
| GRADING RESULTS                |                            |  |  |
| Carat Weight                   | 3.05 CARATS                |  |  |
| Color Grade                    | 민이들만이들                     |  |  |
| Clarity Grade                  | VVS 2                      |  |  |
| ADDITIONAL GRADING INFORMATION |                            |  |  |

| Polish         | EXCELLENT       |
|----------------|-----------------|
| Symmetry       | EXCELLENT       |
| Fluorescence   | NONE            |
| Inscription(s) | 131 LG649406318 |

Comments: This Laboratory Grown Diamond was created by Chemical Vapor Deposition (CVD) growth process. Type IIa

## LG649406318 Report verification at igi.org

### PROPORTIONS



#### **CLARITY CHARACTERISTICS**



#### **KEY TO SYMBOLS**

Red symbols indicate internal characteristics. Green symbols indicate external characteristics.



Sample Image Used

## COLOR

| DEF                    | GHIJ                           | Faint