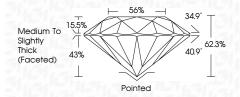

ARITY                |                                |                           |                      |          |
|------------------------|--------------------------------|---------------------------|----------------------|----------|
| IF                     | WS <sup>1-2</sup>              | VS <sup>1-2</sup>         | SI 1-2               | I 1-3    |
| Internally<br>Flawless | Very Very<br>Slightly Included | Very<br>Slightly Included | Slightly<br>Included | Included |



© IGI 2020, International Gemological Institute



September 23, 2024

IGI Report Number LG649406383 Description LABORATORY GROWN DIAMOND

Shape and Cutting Style ROUND BRILLIANT

Measurements 8.04 - 8.09 X 5.02 MM

**GRADING RESULTS** 

Carat Weight 2.01 CARATS

Color Grade Clarity Grade VS 1

Cut Grade IDEAL



### ADDITIONAL GRADING INFORMATION

**EXCELLENT** Polish **EXCELLENT** Symmetry

NONE Fluorescence

(159) LG649406383 Inscription(s) Comments: This Laboratory Grown Diamond was

created by Chemical Vapor Deposition (CVD) growth process.

Type IIa

Light

FD - 10 20

Very Light