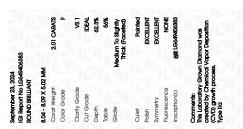

# LABORATORY GROWN DIAMOND REPORT

September 23, 2024

IGI Report Number LG649406383

Description LABORATORY GROWN DIAMOND

Shape and Cutting Style ROUND BRILLIANT

Measurements 8.04 - 8.09 X 5.02 MM

**GRADING RESULTS** 

Carat Weight 2.01 CARATS

Color Grade

Clarity Grade VS 1

Cut Grade **IDEAL** 

# ADDITIONAL GRADING INFORMATION

**EXCELLENT** Polish

Symmetry **EXCELLENT** 

NONE Fluorescence

1/到 LG649406383 Inscription(s)

Comments: This Laboratory Grown Diamond was created by Chemical Vapor Deposition (CVD) growth

process. Type IIa