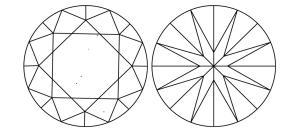

# **ELECTRONIC COPY**

### LABORATORY GROWN DIAMOND REPORT

September 23, 2024

IGI Report Number LG649406403

Description LABORATORY GROWN DIAMOND

Shape and Cutting Style ROUND BRILLIANT

Measurements 8.10 - 8.15 X 5.01 MM

**GRADING RESULTS** 

Carat Weight 2.02 CARATS

Color Grade

Clarity Grade VVS 2

Cut Grade IDEAL

### ADDITIONAL GRADING INFORMATION

Polish EXCELLENT

Symmetry **EXCELLENT** 

Fluorescence NONE

Inscription(s) 1/5/1 LG649406403

Comments: This Laboratory Grown Diamond was created by Chemical Vapor Deposition (CVD) growth

process. Type IIa

## LG649406403

Report verification at igi.org

### **PROPORTIONS**





Sample Image Used

#### **CLARITY CHARACTERISTICS**



## **KEY TO SYMBOLS**

Red symbols indicate internal characteristics. Green symbols indicate external characteristics.

### **COLOR**

| DEF                    | G H I J                        | Faint                     | Very Light           | Light    |
|------------------------|--------------------------------|---------------------------|----------------------|----------|
| <b>CLARITY</b>         | VVS <sup>1 - 2</sup>           | VS <sup>1 - 2</sup>       | SI 1-2               | 11-3     |
| Internally<br>Flawless | Very Very<br>Slightly Included | Very<br>Slightly Included | Slightly<br>Included | Included |



© IGI 2020, International Gemological Institute

FD - 10 20





September 23, 2024

IGI Report Number LG649406403

Description LABORATORY GROWN DIAMOND

Measurements 8.10