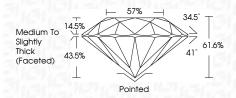

|                                |                           |                      |          |
|------------------------|--------------------------------|---------------------------|----------------------|----------|
| IF                     | VVS <sup>1 - 2</sup>           | VS <sup>1-2</sup>         | SI 1-2               | I 1-3    |
| Internally<br>Flawless | Very Very<br>Slightly Included | Very<br>Slightly Included | Slightly<br>Included | Included |



© IGI 2020, International Gemological Institute

FD - 10 20





September 25, 2024

IGI Report Number LG649406481

Description LABORATORY GROWN DIAMOND

Shape and Cutting Style ROUND BRILLIANT

Measurements 8.16 - 8.19 X 5.03 MM

**GRADING RESULTS** 

Carat Weight 2.05 CARATS

Color Grade G
Clarity Grade VS 1

Cut Grade IDEAL



#### ADDITIONAL GRADING INFORMATION

Polish EXCELLENT
Symmetry EXCELLENT

Fluorescence NONE

Inscription(s) IGI LG649406481

Comments: This Laboratory Grown Diamond was created by Chemical Vapor Deposition (CVD) growth process.

Type IIa