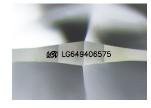

### PROPORTIONS

| Polish         | EXCELLENT       |
|----------------|-----------------|
| Symmetry       | EXCELLENT       |
| Fluorescence   | NONE            |
| Inscription(s) | 1G1 LG649406575 |
|                |                 |

Comments: This Laboratory Grown Diamond was created by Chemical Vapor Deposition (CVD) growth process. Type IIa

LG649406575

Report verification at igi.org

Sample Image Used

#### ADDITIONAL GRADING INFORMATION

| Polish                                                                        | EXCELLENT        |
|-------------------------------------------------------------------------------|------------------|
| Symmetry                                                                      | EXCELLENT        |
| Fluorescence                                                                  | NONE             |
| Inscription(s)                                                                | 1631 LG649406575 |
| Comments: This Laboratory<br>created by Chemical Vapo<br>process.<br>Type IIa |                  |