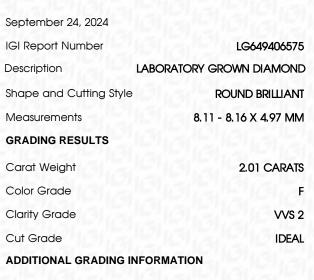

## 

| IGI Report Number    | LG649406575              |
|----------------------|--------------------------|
| Description          | LABORATORY GROWN DIAMOND |
| Shape and Cutting St | yle ROUND BRILLIANT      |
| Measurements         | 8.11 - 8.16 X 4.97 MM    |
| GRADING RESULTS      |                          |
| Carat Weight         | 2.01 CARATS              |
| Color Grade          | I CHARLEN OF F           |
| Clarity Grade        | VVS 2                    |
| Cut Grade            | IDEAL                    |
|                      |                          |

# September 24, 2024

| GRADING RESULTS |             |
|-----------------|-------------|
| Carat Weight    | 2.01 CARATS |
| Color Grade     | F           |
| Clarity Grade   | VVS 2       |
| Cut Grade       | IDEAL       |
|                 |             |