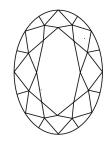

# **ELECTRONIC COPY**

### LABORATORY GROWN DIAMOND REPORT

September 25, 2024

IGI Report Number LG649406735

Description LABORATORY GROWN DIAMOND

Shape and Cutting Style OVAL BRILLIANT

Measurements 9.32 X 6.66 X 4.00 MM

**GRADING RESULTS** 

Carat Weight 1.54 CARAT

Color Grade

D

Clarity Grade VVS 1

## ADDITIONAL GRADING INFORMATION

Polish **EXCELLENT** 

Symmetry **EXCELLENT** 

Fluorescence NONE

Inscription(s) (G) LG649406735

Comments: This Laboratory Grown Diamond was created by Chemical Vapor Deposition (CVD) growth

process. Type IIa

## LG649406735

Report verification at igi.org

### **PROPORTIONS**





Sample Image Used

#### **CLARITY CHARACTERISTICS**





### **KEY TO SYMBOLS**

Red symbols indicate internal characteristics. Green symbols indicate external characteristics.

### COLOR

| DEF                    | G H I J                        | Faint                     | Very Light           | Light    |
|------------------------|--------------------------------|---------------------------|----------------------|----------|
| <b>CLARITY</b>         | VVS <sup>1 - 2</sup>           | VS <sup>1 - 2</sup>       | SI 1-2               | 11-3     |
| Internally<br>Flawless | Very Very<br>Slightly Included | Very<br>Slightly Included | Slightly<br>Included | Included |





© IGI 2020, International Gemological Institute

FD - 10 20





September 25, 2024

IGI Report Number LG649406735

Description LABORATORY GROWN DIAMOND

Shape and Cutting