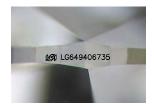

### LABORATORY GROWN DIAMOND REPORT

September 25, 2024

IGI Report Number LG649406735

Description LABORATORY GROWN DIAMOND

Shape and Cutting Style OVAL BRILLIANT

Measurements 9.32 X 6.66 X 4.00 MM

**GRADING RESULTS** 

## ADDITIONAL GRADING INFORMATION

Polish **EXCELLENT** 

Symmetry **EXCELLENT** 

Fluorescence NONE

Inscription(s) (G) LG649406735

Comments: This Laboratory Grown Diamond was created by Chemical Vapor Deposition (CVD) growth

## LG649406735

Report verification at igi.org

© IGI 2020, International Gemological Institute

FD - 10 20

September 25, 2024

IGI Report Number LG649406735

Description LABORATORY GROWN DIAMOND

Shape and Cutting Style OVAL BRILLIANT

Measurements 9.32 X 6.66 X 4.00 MM

#### ADDITIONAL GRADING INFORMATION

Polish EXCELLENT
Symmetry EXCELLENT

Fluorescence NONE

Inscription(s)

(G) LG649406735

Comments: This Laboratory Grown Diamond was

created by Chemical Vapor Deposition (CVD) growth process.