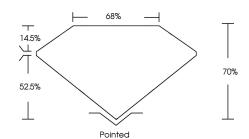

## LABORATORY GROWN DIAMOND REPORT

| PROPORTIONS |  |
|-------------|--|
|             |  |

**CLARITY CHARACTERISTICS** 

Medium

| Polish         | EXCELLENT       |
|----------------|-----------------|
| Symmetry       | EXCELLENT       |
| Fluorescence   | NONE            |
| Inscription(s) | 131 LG649417780 |