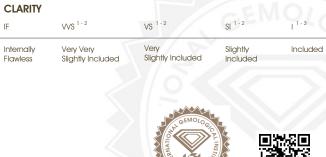

# September 9, 2024

| IGI Report Number | LG649417780                                                                                                                                                                                                                                                                                                                                                                                                                                                                                                                                                                                                                                                                                                                                                                                                                                                                                                                                                                                                                                                                                                                                                                                                                                                                                                                                                                                                                                                                                                                                                                                                                                                                                                                                                                                                                                                                                                                                                                                                                                                                                                                    |
|-------------------|--------------------------------------------------------------------------------------------------------------------------------------------------------------------------------------------------------------------------------------------------------------------------------------------------------------------------------------------------------------------------------------------------------------------------------------------------------------------------------------------------------------------------------------------------------------------------------------------------------------------------------------------------------------------------------------------------------------------------------------------------------------------------------------------------------------------------------------------------------------------------------------------------------------------------------------------------------------------------------------------------------------------------------------------------------------------------------------------------------------------------------------------------------------------------------------------------------------------------------------------------------------------------------------------------------------------------------------------------------------------------------------------------------------------------------------------------------------------------------------------------------------------------------------------------------------------------------------------------------------------------------------------------------------------------------------------------------------------------------------------------------------------------------------------------------------------------------------------------------------------------------------------------------------------------------------------------------------------------------------------------------------------------------------------------------------------------------------------------------------------------------|
| Description       | LABORATORY GROWN DIAMOND                                                                                                                                                                                                                                                                                                                                                                                                                                                                                                                                                                                                                                                                                                                                                                                                                                                                                                                                                                                                                                                                                                                                                                                                                                                                                                                                                                                                                                                                                                                                                                                                                                                                                                                                                                                                                                                                                                                                                                                                                                                                                                       |
| Shape and Cutting | style PRINCESS CUT                                                                                                                                                                                                                                                                                                                                                                                                                                                                                                                                                                                                                                                                                                                                                                                                                                                                                                                                                                                                                                                                                                                                                                                                                                                                                                                                                                                                                                                                                                                                                                                                                                                                                                                                                                                                                                                                                                                                                                                                                                                                                                             |
| Measurements      | 9.37 X 9.24 X 6.47 MM                                                                                                                                                                                                                                                                                                                                                                                                                                                                                                                                                                                                                                                                                                                                                                                                                                                                                                                                                                                                                                                                                                                                                                                                                                                                                                                                                                                                                                                                                                                                                                                                                                                                                                                                                                                                                                                                                                                                                                                                                                                                                                          |
| GRADING RESULT    | S                                                                                                                                                                                                                                                                                                                                                                                                                                                                                                                                                                                                                                                                                                                                                                                                                                                                                                                                                                                                                                                                                                                                                                                                                                                                                                                                                                                                                                                                                                                                                                                                                                                                                                                                                                                                                                                                                                                                                                                                                                                                                                                              |
| Carat Weight      | 5.05 CARATS                                                                                                                                                                                                                                                                                                                                                                                                                                                                                                                                                                                                                                                                                                                                                                                                                                                                                                                                                                                                                                                                                                                                                                                                                                                                                                                                                                                                                                                                                                                                                                                                                                                                                                                                                                                                                                                                                                                                                                                                                                                                                                                    |
| Color Grade       | STREET, STREET |
| Clarity Grade     | VS 1                                                                                                                                                                                                                                                                                                                                                                                                                                                                                                                                                                                                                                                                                                                                                                                                                                                                                                                                                                                                                                                                                                                                                                                                                                                                                                                                                                                                                                                                                                                                                                                                                                                                                                                                                                                                                                                                                                                                                                                                                                                                                                                           |
|                   |                                                                                                                                                                                                                                                                                                                                                                                                                                                                                                                                                                                                                                                                                                                                                                                                                                                                                                                                                                                                                                                                                                                                                                                                                                                                                                                                                                                                                                                                                                                                                                                                                                                                                                                                                                                                                                                                                                                                                                                                                                                                                                                                |

### **KEY TO SYMBOLS**

Red symbols indicate internal characteristics. Green symbols indicate external characteristics.

IE

COLOR

DEFGHIJ

Faint

© IGI 2020, International Gemological Institute

THIS DOCUMENT WAS PRODUCED WITH THE FOLLOWING SECURITY MEASURES: SPECIAL DOCUMENT PAPER, INK SCREINS, WATERMARK BACKGROUND DESIGNS, HOLOGRAM AND OTHER SECURITY FEATURES NOT LISTED AND DO EXCEED DOCUMENT SECURITY INDUSTRY GUIDELINES.